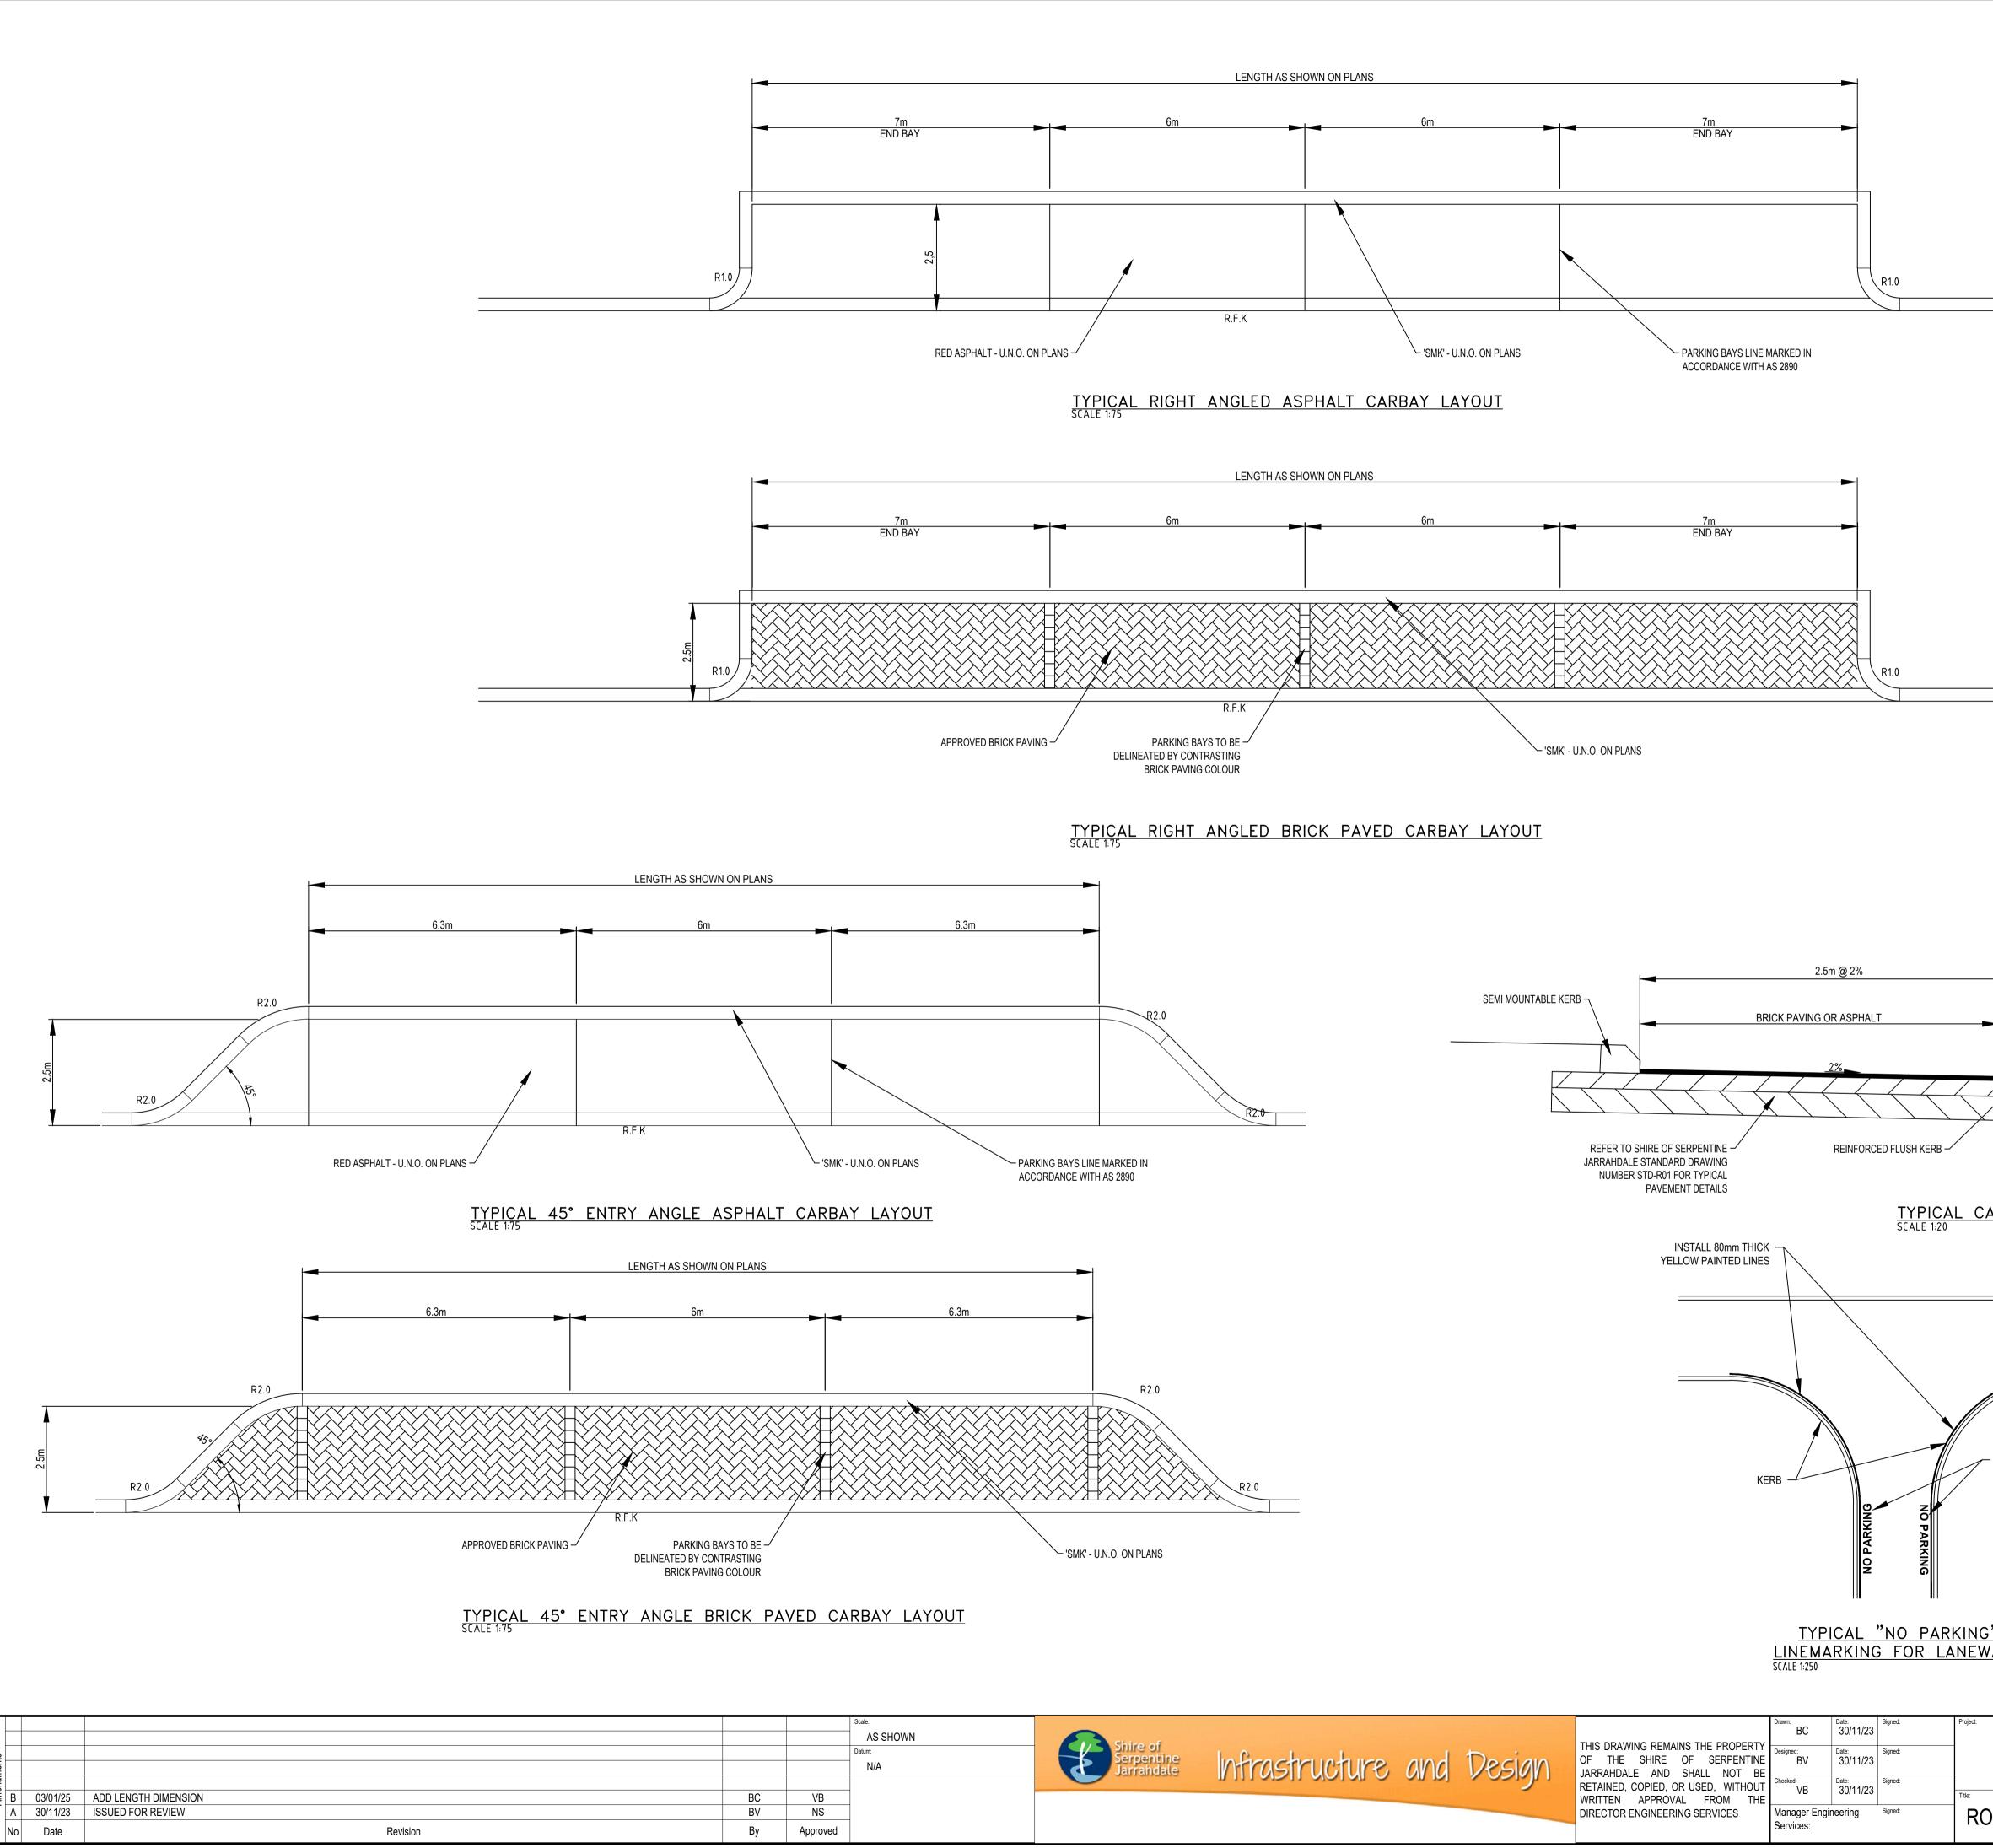

| LANE WIDTH AS DETAILED @ 3%                                                                                                                                                                                                                |                                      |  |
|--------------------------------------------------------------------------------------------------------------------------------------------------------------------------------------------------------------------------------------------|--------------------------------------|--|
| 2%                                                                                                                                                                                                                                         |                                      |  |
| CARBAY SECTION                                                                                                                                                                                                                             |                                      |  |
| INSTALL "NO PARKING" YELLOW PAVEMENT STENCIL<br>WITH A TEXT HEIGHT OF 300mm. TO BE SPACED EVERY<br>50m FOR LANEWAYS GREATER THEN 100m IN LENGTH,<br>FOR LANEWAYS LESS THEN 100m IN LENGTH STENCILS<br>TO BE PLACED AT START & END AS SHOWN |                                      |  |
| <u>ING"</u><br>JEWAYS                                                                                                                                                                                                                      |                                      |  |
| SHIRE OF SERPENTINE JARRAHDALE<br>STANDARD DRAWINGS                                                                                                                                                                                        | Synergy No:<br>Trim No:              |  |
| ROAD - TYPICAL CARBAYS & LANEWAYS LINEMARKING                                                                                                                                                                                              | Sheet No:<br>Revision No:<br>DWG No: |  |