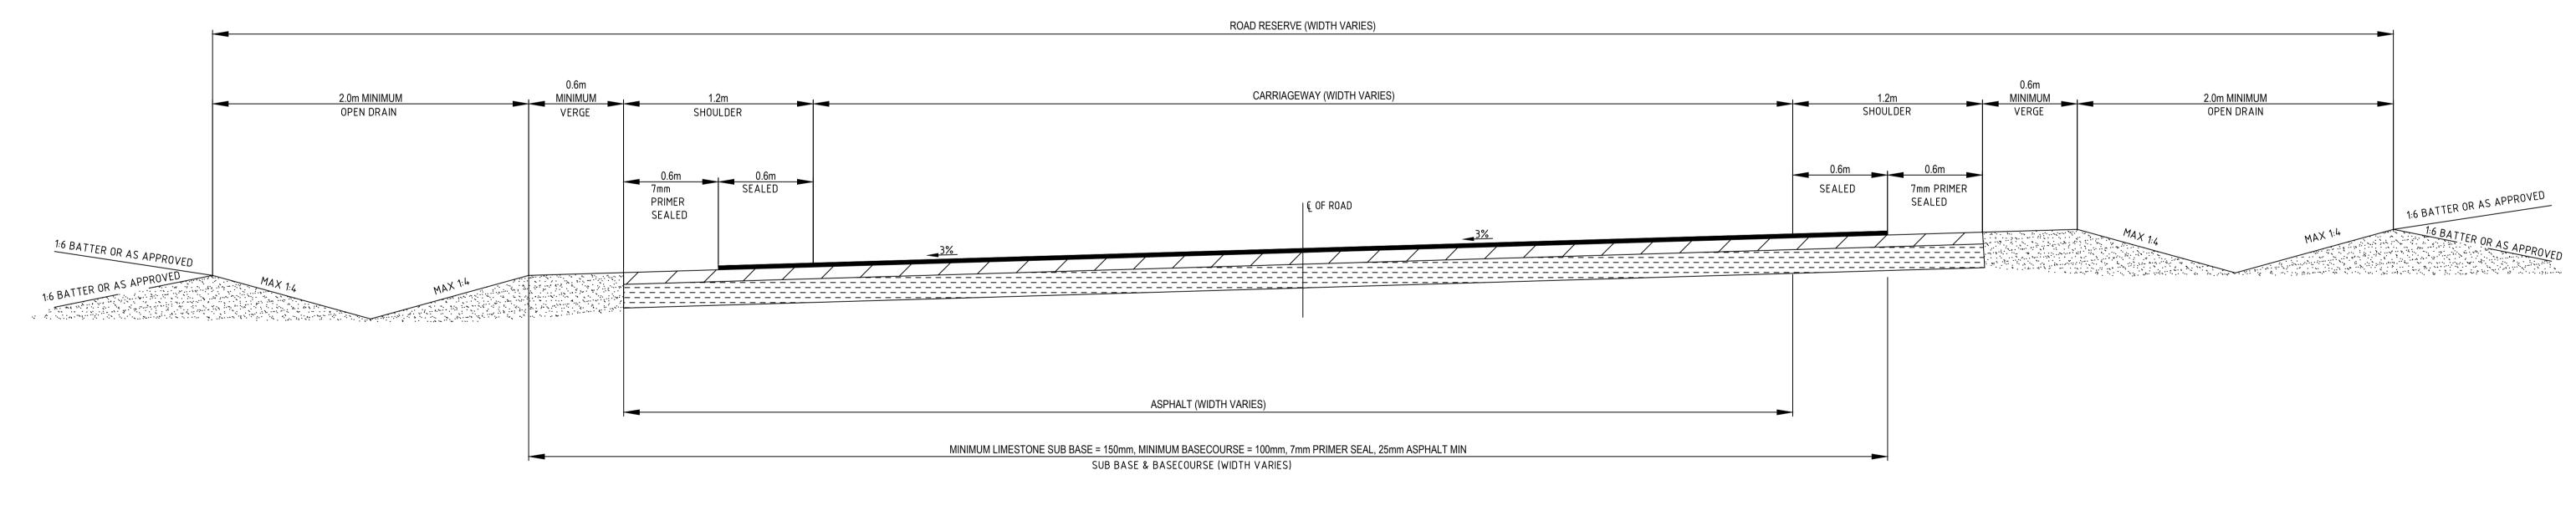

TYPICAL ROAD CROSS SECTION — UNKERBED ROAD WITH ONE WAY CROSSFALL

## NOTES:

- 1. WHERE THE GRADE OF THE ROAD RESERVE IS SUCH THAT THE TYPICAL CROSS SECTION CAN NOT BE ACHIEVED, THE FIRST 2.5m FROM BACK OF KERB SHALL BE GRADED UP AT 2% THEN GRADED AT LEVELS TO SUIT THE PROPERTY LEVELS, AS APPROVED BY THE CITY.
- 2. VERGES SHALL BE GRADED TO SMOOTH EVEN SURFACES, AND COMPACTED TO 90% MMDD UNO.
- 3. REFER TO SHIRE OF SERPENTINE JARRAHDALE'S STANDARD DRAWING NUMBER STD-R01 FOR FURTHER PAVEMENT DETAILS.
- 4. ALL IMPORTED FILL MATERIAL FOR SUBGRADE CONSTRUCTION SHALL CONSIST OF CLEAN FILL, FREE OF CONTAMINANTS, ORGANIC MATERIAL, CLAY LUMPS, EXCESSIVE FINES, OR DELETERIOUS SUBSTANCES