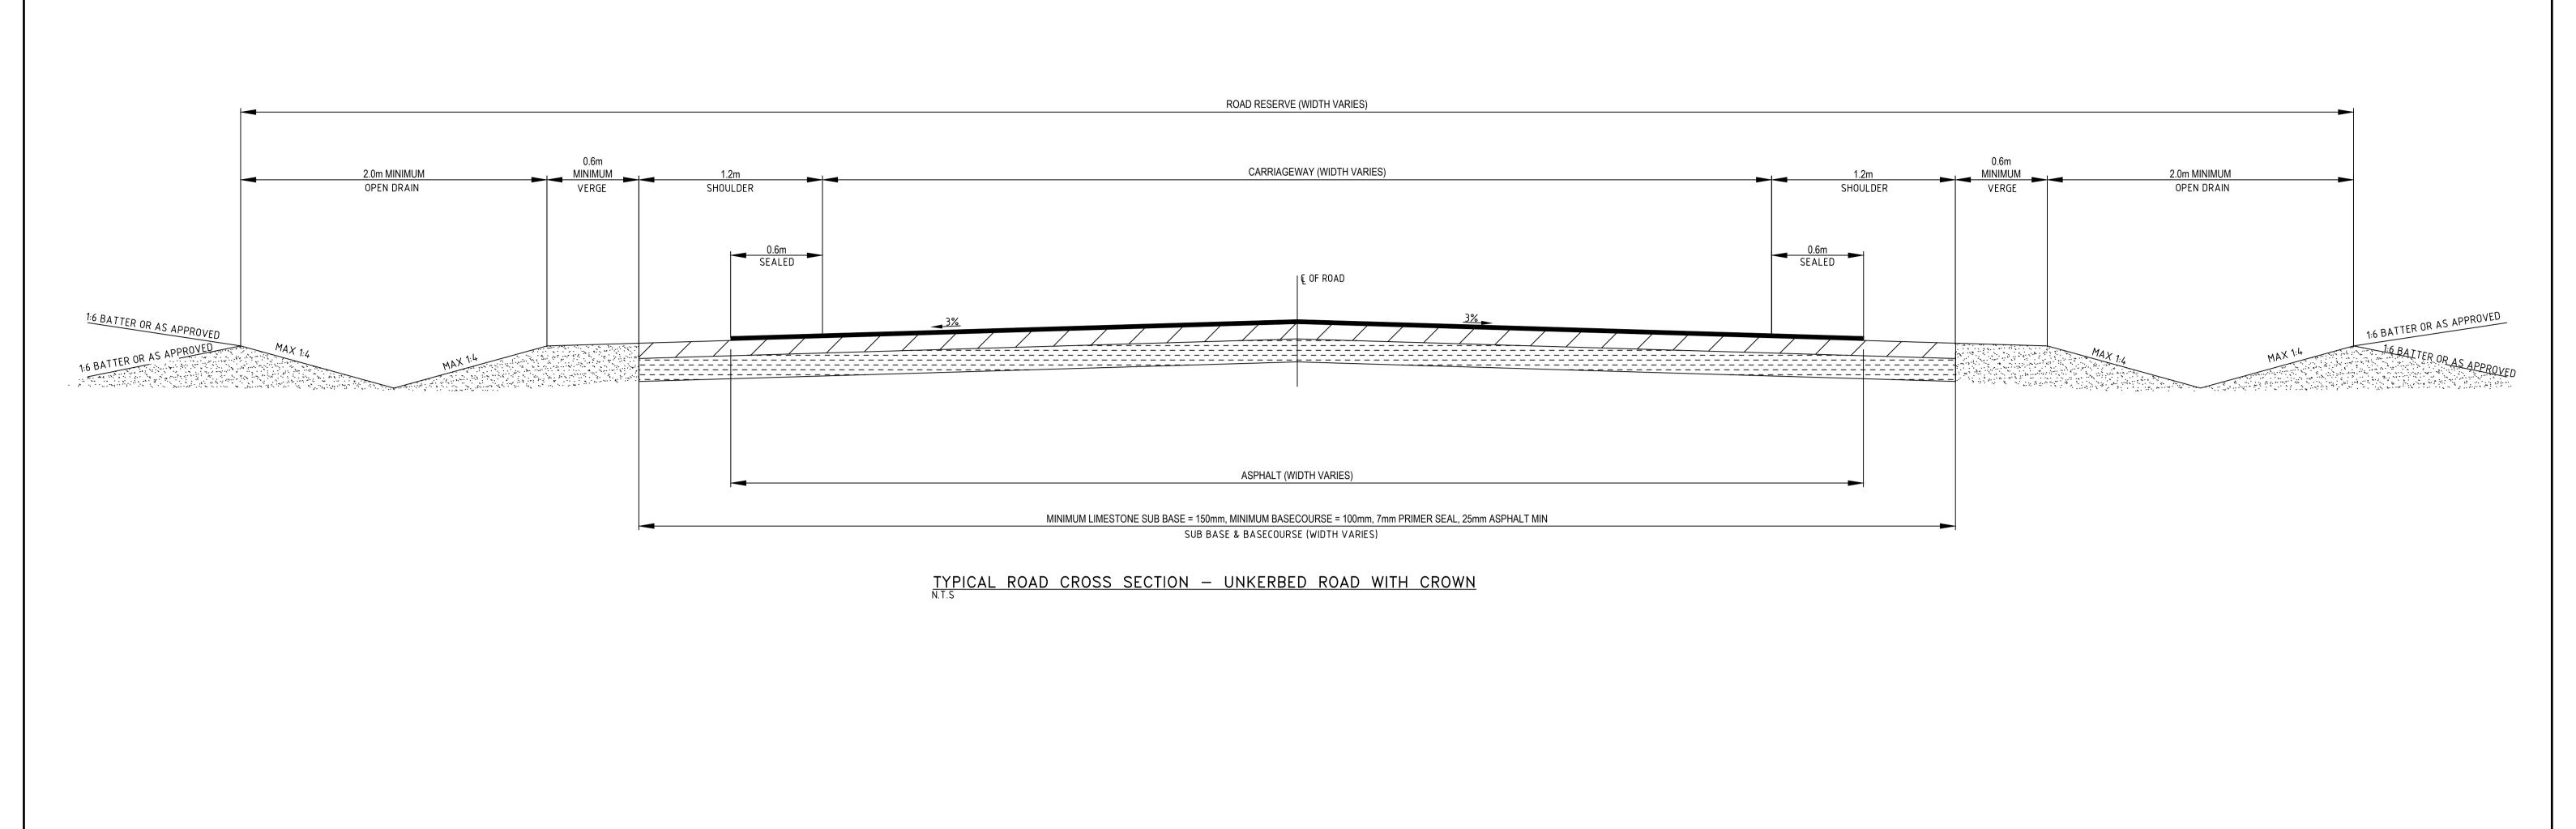

## NOTES:

- 1. WHERE THE GRADE OF THE ROAD RESERVE IS SUCH THAT THE TYPICAL CROSS SECTION CAN NOT BE ACHIEVED, THE FIRST 2.5m FROM BACK OF KERB SHALL BE GRADED UP AT 2% THEN GRADED AT LEVELS TO SUIT THE PROPERTY LEVELS, AS APPROVED BY THE CITY.
- 2. VERGES SHALL BE GRADED TO SMOOTH EVEN SURFACES, AND COMPACTED TO 90% MMDD UNO.
- 3. REFER TO SHIRE OF SERPENTINE JARRAHDALE'S STANDARD DRAWING NUMBER STD-R01 FOR FURTHER PAVEMENT DETAILS.
- 4. ALL IMPORTED FILL MATERIAL FOR SUBGRADE CONSTRUCTION SHALL CONSIST OF CLEAN FILL, FREE OF CONTAMINANTS, ORGANIC MATERIAL, CLAY LUMPS, EXCESSIVE FINES, OR DELETERIOUS SUBSTANCES