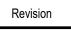

| LANE WIDTH AS DETAILED @ 3%                                                                                                                                                                                                                                              |                           |             |
|--------------------------------------------------------------------------------------------------------------------------------------------------------------------------------------------------------------------------------------------------------------------------|---------------------------|-------------|
| 2%                                                                                                                                                                                                                                                                       |                           |             |
| ARBAY SECTION                                                                                                                                                                                                                                                            |                           |             |
|                                                                                                                                                                                                                                                                          |                           |             |
| <ul> <li>- INSTALL "NO PARKING" YELLOW PAVEMENT STENCIL<br/>WITH A TEXT HEIGHT OF 300mm. TO BE SPACED EVERY<br/>50m FOR LANEWAYS GREATER THEN 100m IN LENGTH,<br/>FOR LANEWAYS LESS THEN 100m IN LENGTH STENCILS<br/>TO BE PLACED AT START &amp; END AS SHOWN</li> </ul> |                           |             |
| <u>;"</u><br>/ <u>AYS</u>                                                                                                                                                                                                                                                |                           |             |
| SHIRE OF SERPENTINE JARRAHDALE<br>STANDARD DRAWINGS                                                                                                                                                                                                                      | Synergy No:<br>Trim No:   |             |
|                                                                                                                                                                                                                                                                          | Sheet No:<br>Revision No: | 1 OF 1<br>A |

ROAD - TYPICAL CARBAYS & LANEWAYS LINEMARKING

STD-R09