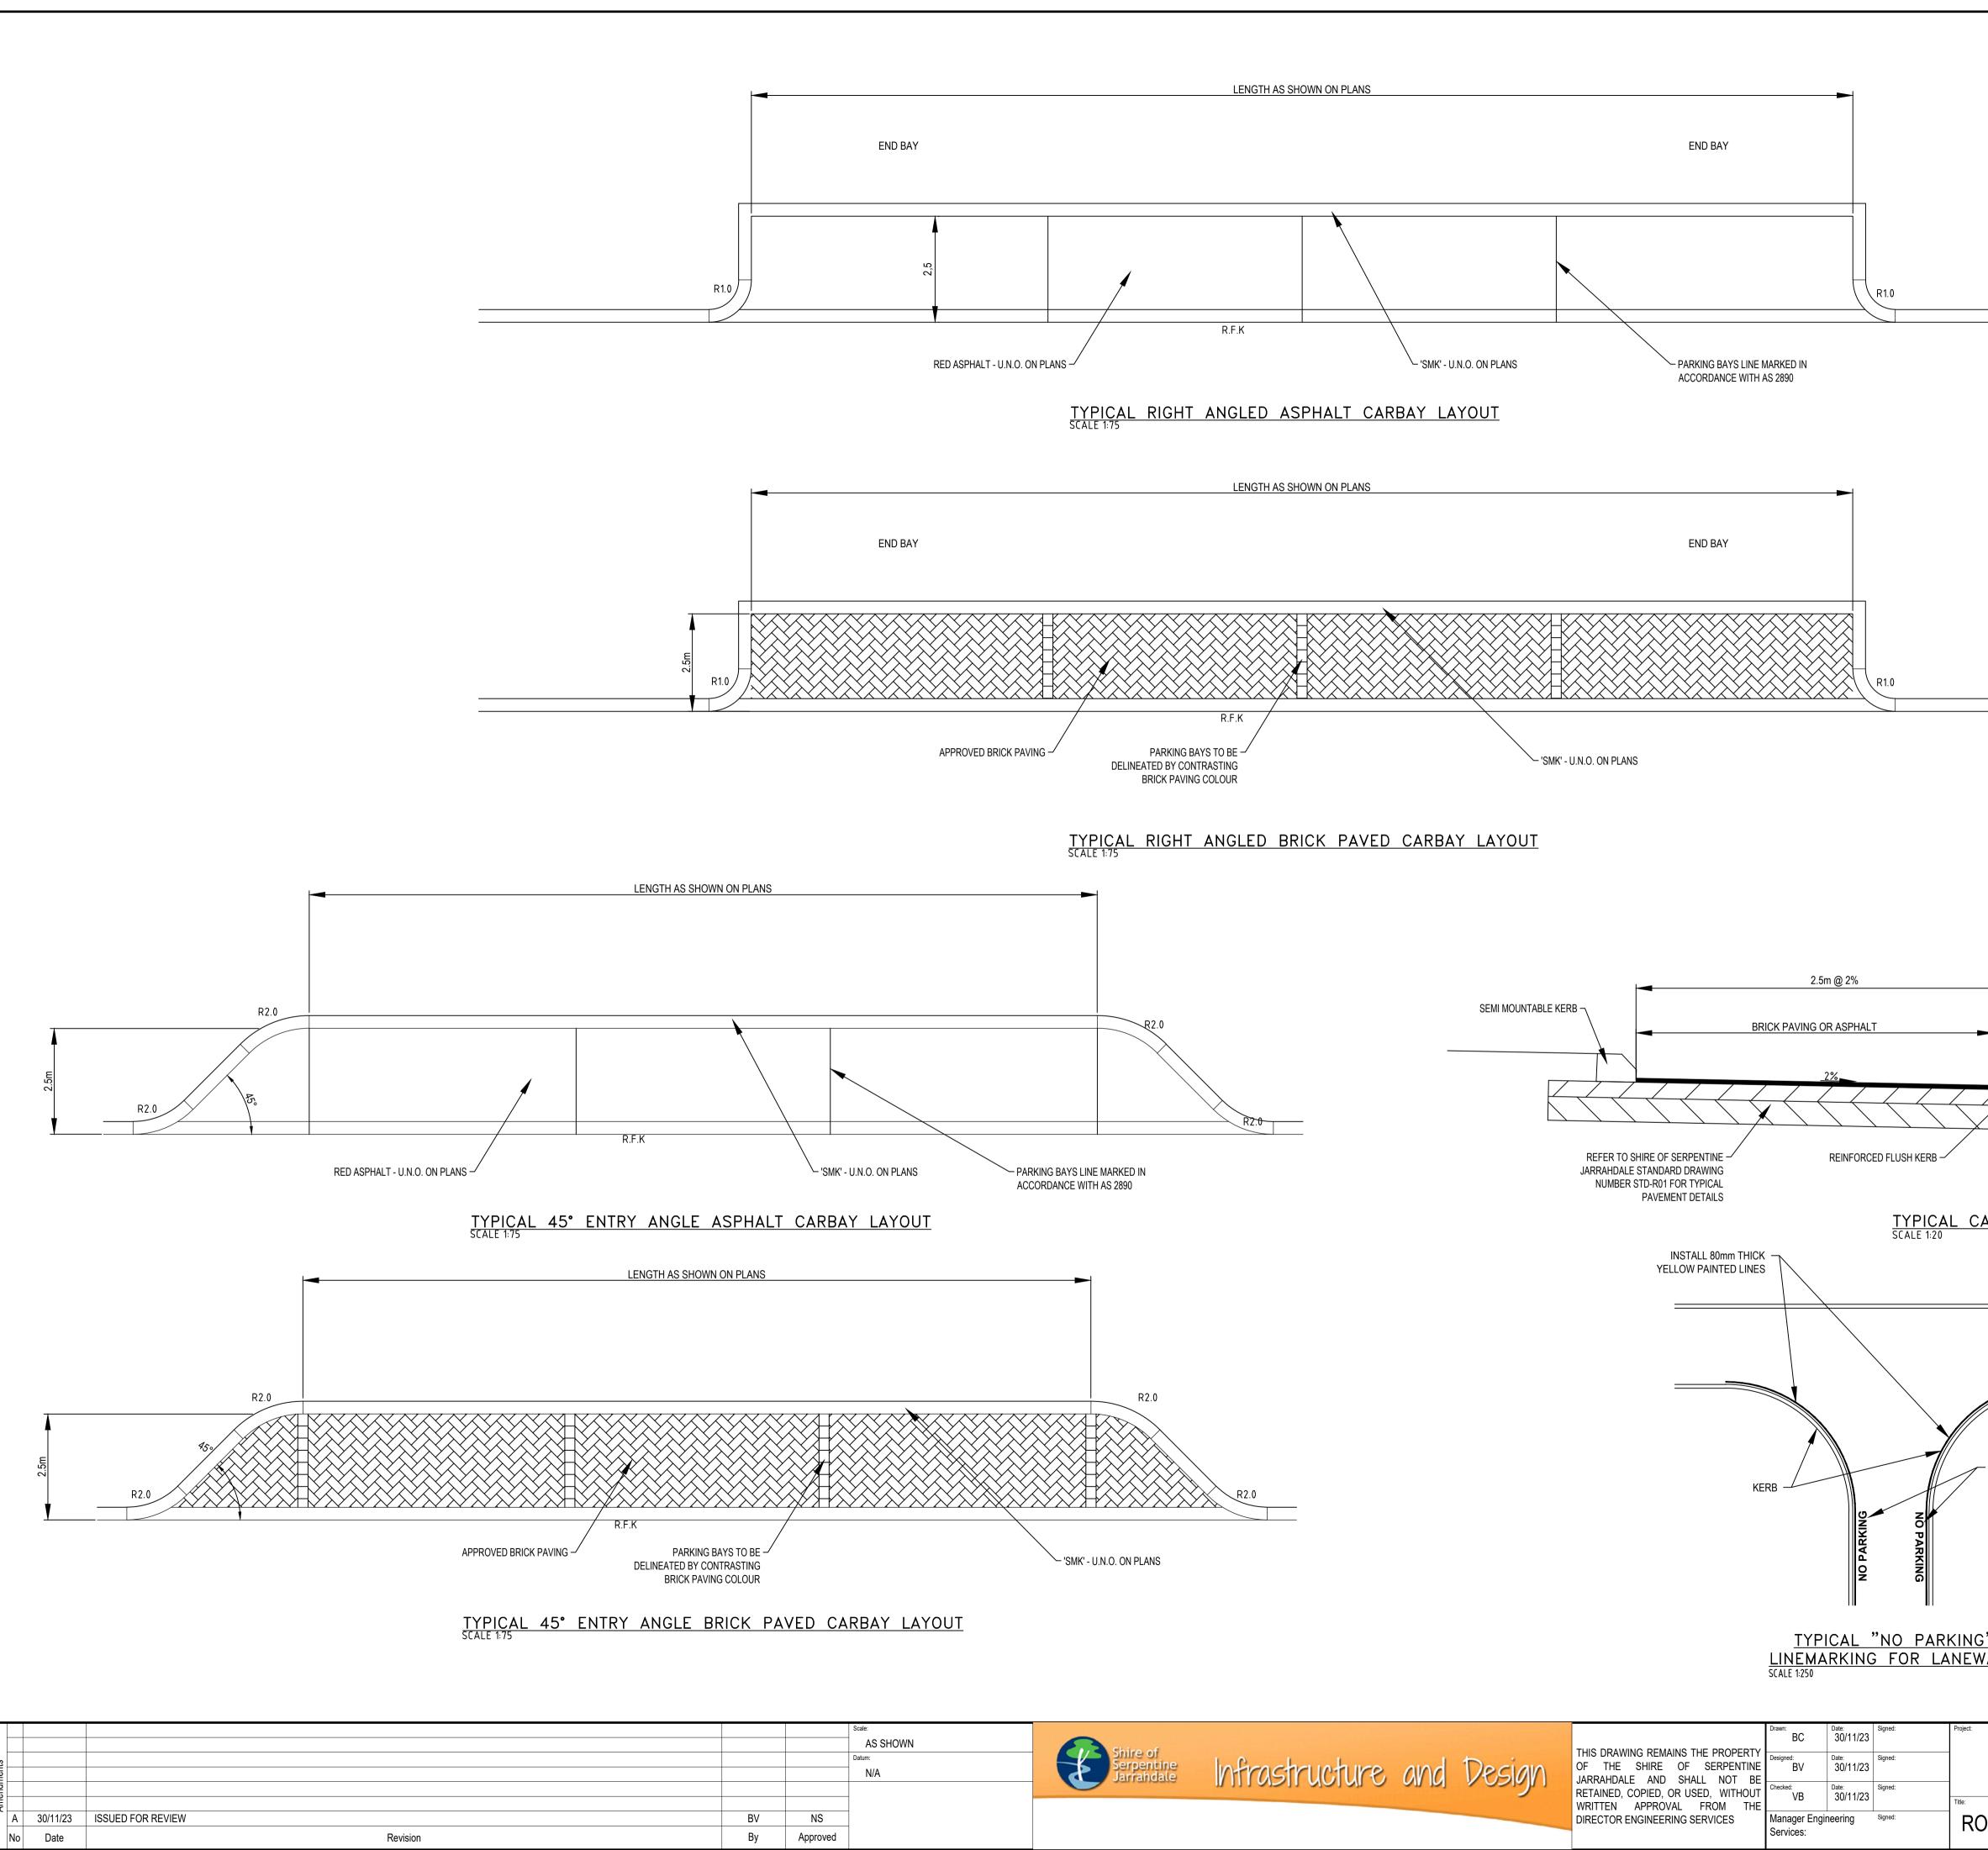

| LANE WIDTH AS DETAILED @ 3%                                                                                                                                                                                                                                              |                           |             |
|--------------------------------------------------------------------------------------------------------------------------------------------------------------------------------------------------------------------------------------------------------------------------|---------------------------|-------------|
| 2%                                                                                                                                                                                                                                                                       |                           |             |
| ARBAY SECTION                                                                                                                                                                                                                                                            |                           |             |
|                                                                                                                                                                                                                                                                          |                           |             |
| <ul> <li>- INSTALL "NO PARKING" YELLOW PAVEMENT STENCIL<br/>WITH A TEXT HEIGHT OF 300mm. TO BE SPACED EVERY<br/>50m FOR LANEWAYS GREATER THEN 100m IN LENGTH,<br/>FOR LANEWAYS LESS THEN 100m IN LENGTH STENCILS<br/>TO BE PLACED AT START &amp; END AS SHOWN</li> </ul> |                           |             |
| <u>;"</u><br>/ <u>AYS</u>                                                                                                                                                                                                                                                |                           |             |
| SHIRE OF SERPENTINE JARRAHDALE<br>STANDARD DRAWINGS                                                                                                                                                                                                                      | Synergy No:<br>Trim No:   |             |
|                                                                                                                                                                                                                                                                          | Sheet No:<br>Revision No: | 1 OF 1<br>A |

ROAD - TYPICAL CARBAYS & LANEWAYS LINEMARKING

STD-R09