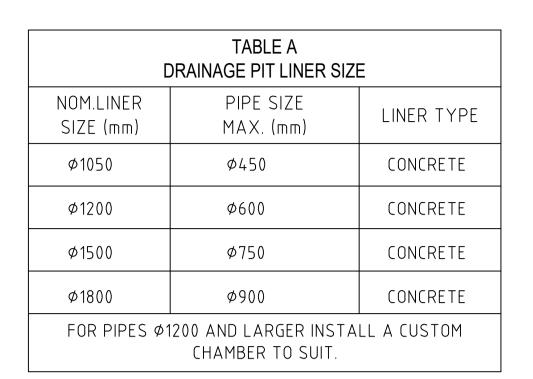

## DRAINAGE NOTES:

- 1. CONCRETE TO BE 20mm NOM AGGREGATE AND HAVE A MINIMUM COMPRESSIVE STRENGTH AT 28 DAYS OF 20MPa FOR INSITU BASE AND 40MPa FOR PRECAST
- ALL GRATES SHALL BE TRAFFICABLE CLASS "D" IN ACCORDANCE WITH AS1554.1.
   ALL WELDS TO BE IN ACCORDANCE WITH AS1554.1 AND FRAMES TO BE GALVANISED IN ACCORDANCE WITH AS1650.
- 3. MORTAR TO BE 3:1 SAND:CEMENT MIXTURE
- 4. STEP IRONS TO BE INSTALLED IN PITS WHERE THE DEPTH FROM COVER TO TOP OF BASE EXCEEDS 600mm.
- 5. SUBGRADE TO BASE TO BE COMPACTED TO 95% M M D D PRIOR TO PLACING OF
- 6. BACKFILL SURROUNDING PIT TO BE TO 95% M.M.D.D.
- ALL PITS TO HAVE A WEEP HOLE IN ACCORDANCE WITH TABLE B, UNLESS IN HIGH GROUND WATER AREAS, SEE NOTE 3.
- 8. ALL PITS TO BE TRAPPED WITH MINIMUM 300mm DEPTH BELOW PIPE INVERT.
- 9. PIPES TO BE FINISHED FLUSH WITH INSIDE OF LINER AND MADE GOOD WITH