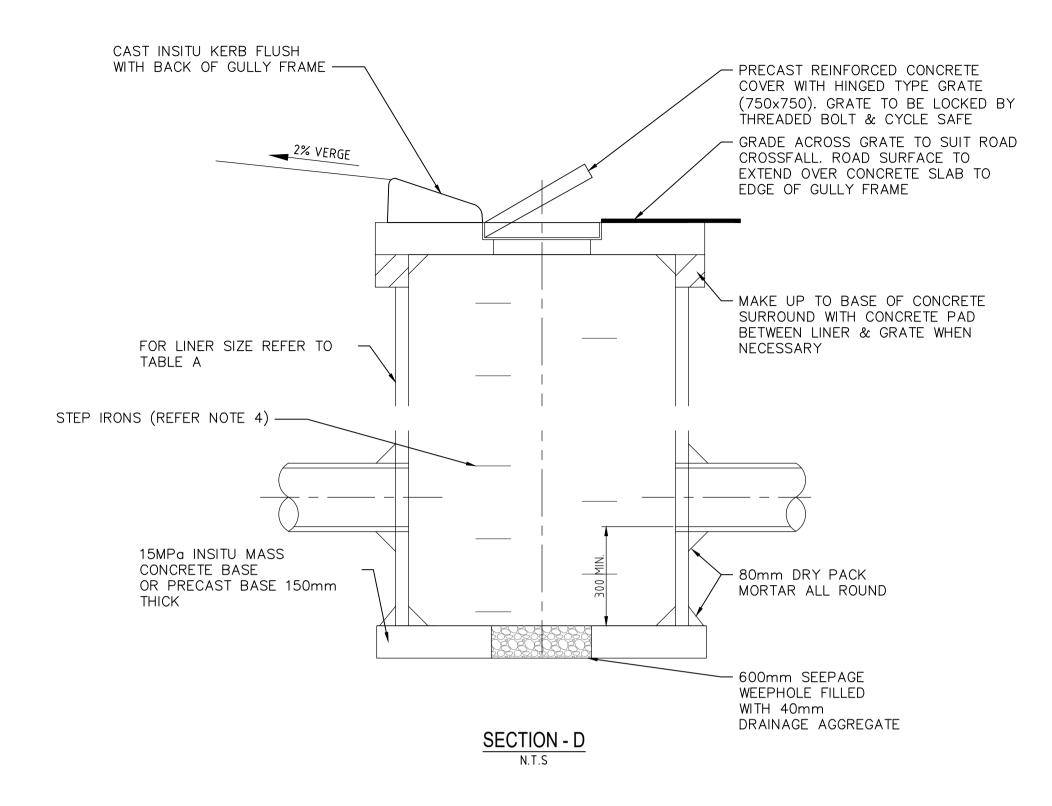

## DRAINAGE NOTES:

- 1. CONCRETE TO BE 20mm NOM AGGREGATE AND HAVE A MINIMUM COMPRESSIVE STRENGTH AT 28 DAYS OF 20MPa FOR INSITU BASE AND 40MPa FOR PRECAST
- ALL GRATES SHALL BE TRAFFICABLE CLASS "D" IN ACCORDANCE WITH AS1554.1.
   ALL WELDS TO BE IN ACCORDANCE WITH AS1554.1 AND FRAMES TO BE GALVANISED IN ACCORDANCE WITH AS1650.
- 3. MORTAR TO BE 3:1 SAND:CEMENT MIXTURE
- 4. STEP IRONS TO BE INSTALLED IN PITS WHERE THE DEPTH FROM COVER TO TOP OF BASE EXCEEDS 600mm.
- 5. SUBGRADE TO BASE TO BE COMPACTED TO 95% M M D D PRIOR TO PLACING OF
- 6. BACKFILL SURROUNDING PIT TO BE TO 95% M.M.D.D.
- ALL PITS TO HAVE A WEEP HOLE IN ACCORDANCE WITH TABLE B, UNLESS IN HIGH GROUND WATER AREAS, SEE NOTE 3.
- 8. ALL PITS TO BE TRAPPED WITH MINIMUM 300mm DEPTH BELOW PIPE INVERT.
- 9. PIPES TO BE FINISHED FLUSH WITH INSIDE OF LINER AND MADE GOOD WITH