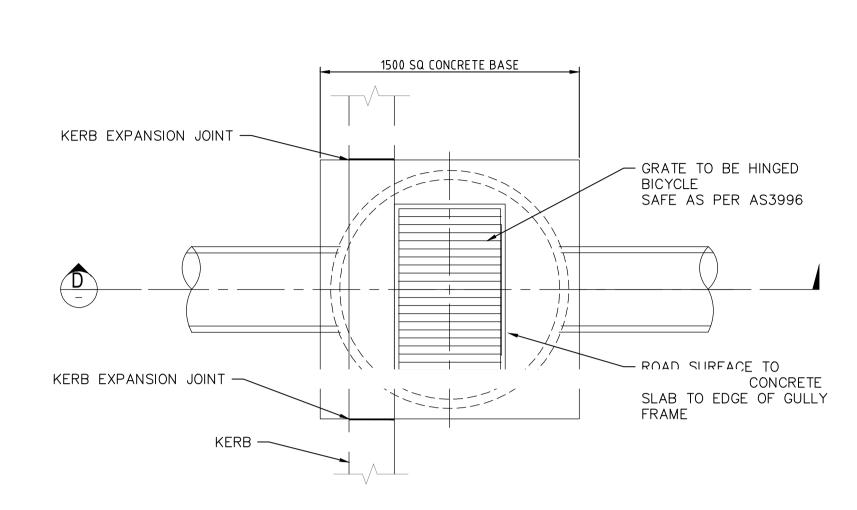

## DRAINAGE NOTES:

- 1. CONCRETE TO BE 20mm NOM AGGREGATE AND HAVE A MINIMUM COMPRESSIVE STRENGTH AT 28 DAYS OF 20MPa FOR INSITU BASE AND 40MPa FOR PRECAST
- ALL GRATES SHALL BE TRAFFICABLE CLASS "D" IN ACCORDANCE WITH AS1554.1.
   ALL WELDS TO BE IN ACCORDANCE WITH AS1554.1 AND FRAMES TO BE GALVANISED IN ACCORDANCE WITH AS1650.
- 3. MORTAR TO BE 3:1 SAND:CEMENT MIXTURE
- 4. STEP IRONS TO BE INSTALLED IN PITS WHERE THE DEPTH FROM COVER TO TOP OF BASE EXCEEDS 600mm.
- 5. SUBGRADE TO BASE TO BE COMPACTED TO 95% M M D D PRIOR TO PLACING OF
- 6. BACKFILL SURROUNDING PIT TO BE TO 95% M.M.D.D.
- ALL PITS TO HAVE A WEEP HOLE IN ACCORDANCE WITH TABLE B, UNLESS IN HIGH GROUND WATER AREAS, SEE NOTE 3.
- 8. ALL PITS TO BE TRAPPED WITH MINIMUM 300mm DEPTH BELOW PIPE INVERT.
- 9. PIPES TO BE FINISHED FLUSH WITH INSIDE OF LINER AND MADE GOOD WITH