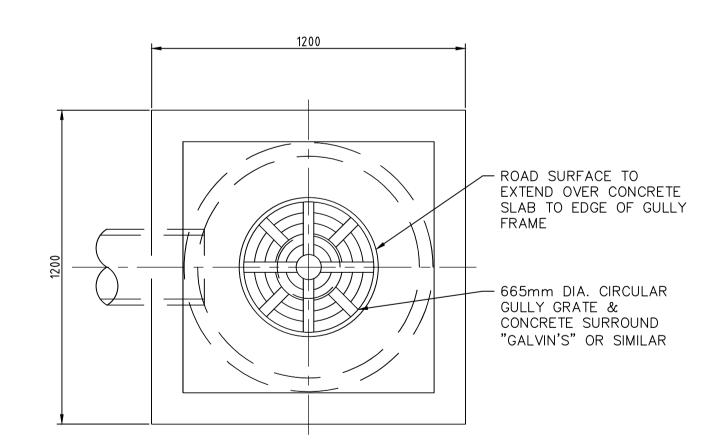

**GULLY GRATE - PLAN VIEW** 

| TABLE B<br>DRAINAGE PIT SIZE<br>SOAKAGE HOLE SIZE |                           |  |  |  |
|---------------------------------------------------|---------------------------|--|--|--|
| LINER SIZE<br>MIN. (mm)                           | SOAKHOLE<br>DIAMETER (mm) |  |  |  |
| Ø1050                                             | 600                       |  |  |  |
| Ø1200                                             | 600                       |  |  |  |
| Ø1500                                             | 900                       |  |  |  |
| Ø1800                                             | 1200                      |  |  |  |