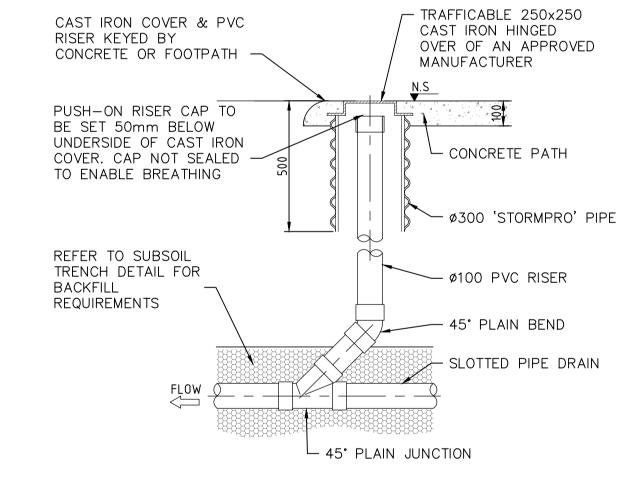

## SUBSOIL MAINTENANCE RISER DETAIL (SR)

## SUBSOIL DRAINAGE NOTES:

- 1. MAINTENANCE RISER TO BE LOCATED AT 60m MAXIMUM SPACING AT EVERY CHANGE OF DIRECTION AND UPSTREAM EXTREMITIES.
- 2. MAINTENANCE CHAMBERS ARE TO BE USED EVERY 180m AND AT THE JUNCTION OF TWO OR MORE INLET PIPES AND THE CHANGE OF PIPE SIZES.
- 3. NON-SLOTTED SOLID PIPE TO BE USED DIRECTLY UNDER ROAD PAVEMENTS.
- 4. SUBSOIL IN COMMON TRENCH WITH DRAINAGE TO CONNECT INTO D/S AND U/S/ DRAINAGE PITS.
- 5. GEOTEXTILE TO BE NON-WOVEN FABRIC