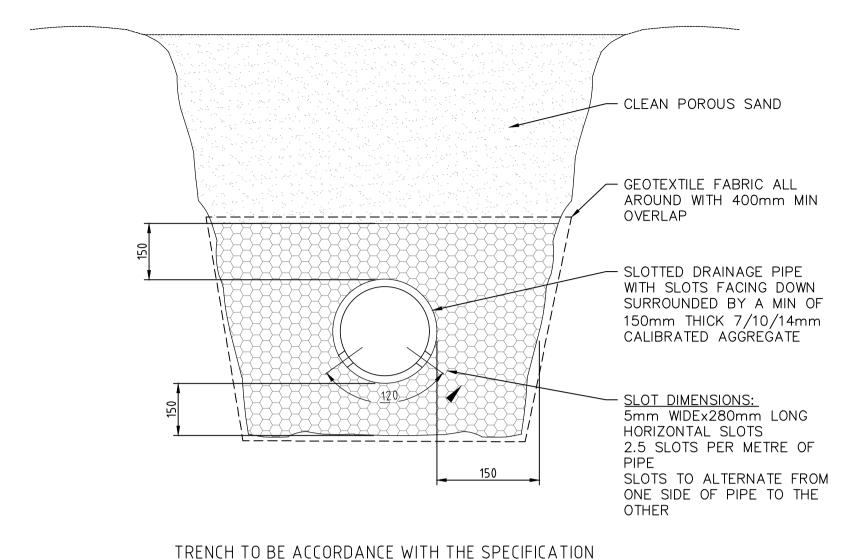

## TYPICAL ARRANGEMENT FOR COMMON TRENCH SUBSOIL PIPE

TRENCH DETAIL (SOLID & SUBSOIL)

## SUBSOIL DRAINAGE NOTES:

- 1. MAINTENANCE RISER TO BE LOCATED AT 60m MAXIMUM SPACING AT EVERY CHANGE OF DIRECTION AND UPSTREAM EXTREMITIES.
- 2. MAINTENANCE CHAMBERS ARE TO BE USED EVERY 180m AND AT THE JUNCTION OF TWO OR MORE INLET PIPES AND THE CHANGE OF PIPE SIZES.
- 3. NON-SLOTTED SOLID PIPE TO BE USED DIRECTLY UNDER ROAD PAVEMENTS.
- 4. SUBSOIL IN COMMON TRENCH WITH DRAINAGE TO CONNECT INTO D/S AND U/S/ DRAINAGE PITS.
- 5. GEOTEXTILE TO BE NON-WOVEN FABRIC