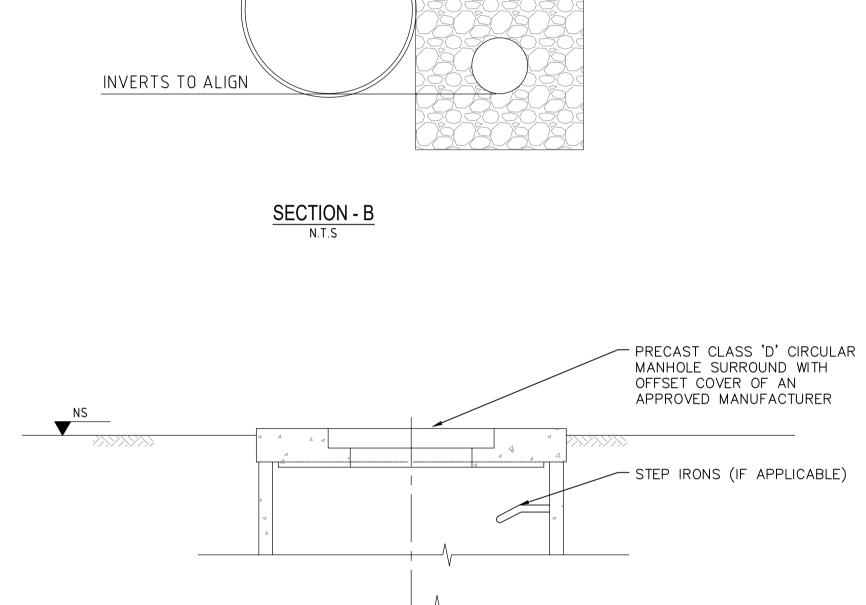

## SUBSOIL PIPE TRENCH DETAIL

SECTION - A

STORMWATER DRAINAGE PIPE

- STORMWATER DRAINAGE PIPE

OBVERTS TO ALIGN

## SUBSOIL MAINTENANCE RISER DETAIL (SR)

## SUBSOIL DRAINAGE NOTES:

- 1. MAINTENANCE RISER TO BE LOCATED AT 60m MAXIMUM SPACING AT EVERY CHANGE OF DIRECTION AND UPSTREAM EXTREMITIES.
- 2. MAINTENANCE CHAMBERS ARE TO BE USED EVERY 180m AND AT THE JUNCTION OF TWO OR MORE INLET PIPES AND THE CHANGE OF PIPE SIZES.
- 3. NON-SLOTTED SOLID PIPE TO BE USED DIRECTLY UNDER ROAD PAVEMENTS.
- 4. SUBSOIL IN COMMON TRENCH WITH DRAINAGE TO CONNECT INTO D/S AND U/S/ DRAINAGE PITS.
- 5. GEOTEXTILE TO BE NON-WOVEN FABRIC