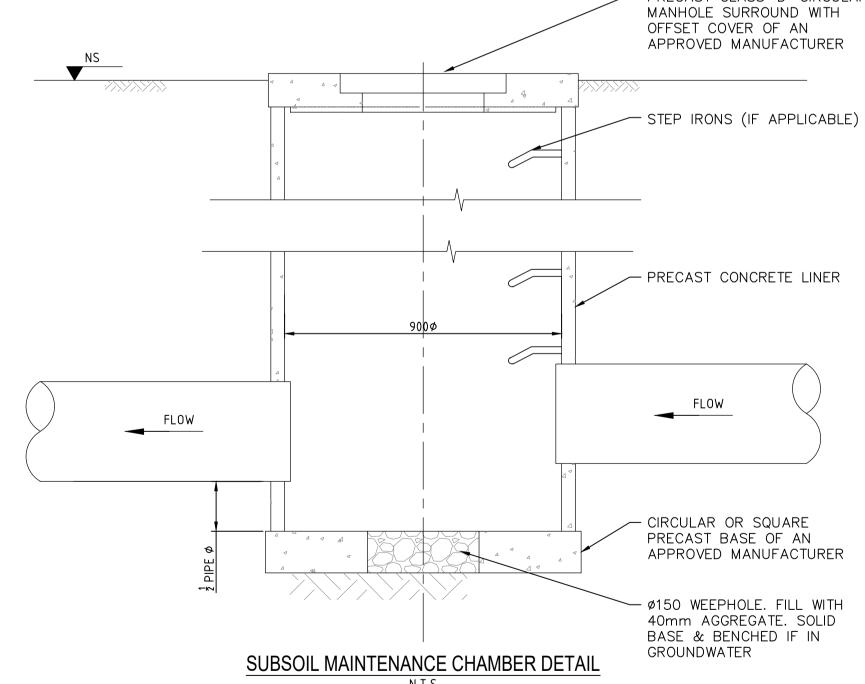

## SUBSOIL MAINTENANCE RISER DETAIL (SR)

## SUBSOIL DRAINAGE NOTES:

- 1. MAINTENANCE RISER TO BE LOCATED AT 60m MAXIMUM SPACING AT EVERY CHANGE OF DIRECTION AND UPSTREAM EXTREMITIES.
- 2. MAINTENANCE CHAMBERS ARE TO BE USED EVERY 180m AND AT THE JUNCTION OF TWO OR MORE INLET PIPES AND THE CHANGE OF PIPE SIZES.
- 3. NON-SLOTTED SOLID PIPE TO BE USED DIRECTLY UNDER ROAD PAVEMENTS.
- 4. SUBSOIL IN COMMON TRENCH WITH DRAINAGE TO CONNECT INTO D/S AND U/S/ DRAINAGE PITS.
- 5. GEOTEXTILE TO BE NON-WOVEN FABRIC