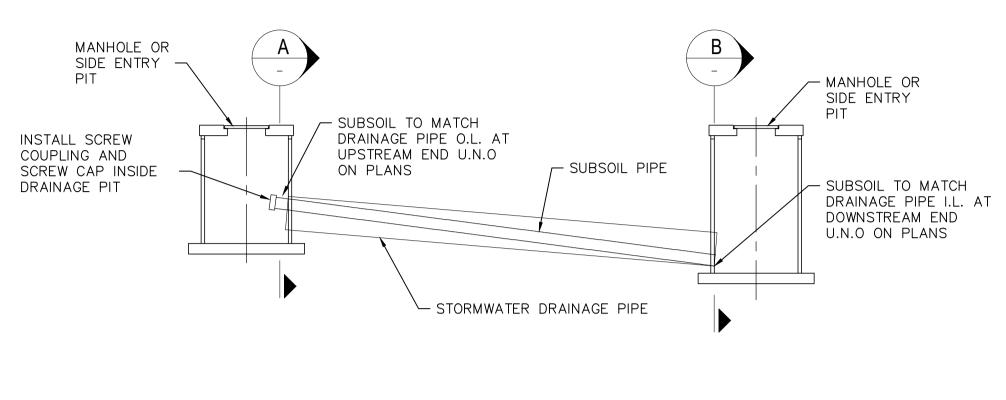

## SUBSOIL DRAINAGE NOTES:

- 1. MAINTENANCE RISER TO BE LOCATED AT 60m MAXIMUM SPACING AT EVERY CHANGE OF DIRECTION AND UPSTREAM EXTREMITIES.
- 2. MAINTENANCE CHAMBERS ARE TO BE USED EVERY 180m AND AT THE JUNCTION OF TWO OR MORE INLET PIPES AND THE CHANGE OF PIPE SIZES.
- 3. NON-SLOTTED SOLID PIPE TO BE USED DIRECTLY UNDER ROAD PAVEMENTS.
- 4. SUBSOIL IN COMMON TRENCH WITH DRAINAGE TO CONNECT INTO D/S AND U/S/ DRAINAGE PITS.
- 5. GEOTEXTILE TO BE NON-WOVEN FABRIC