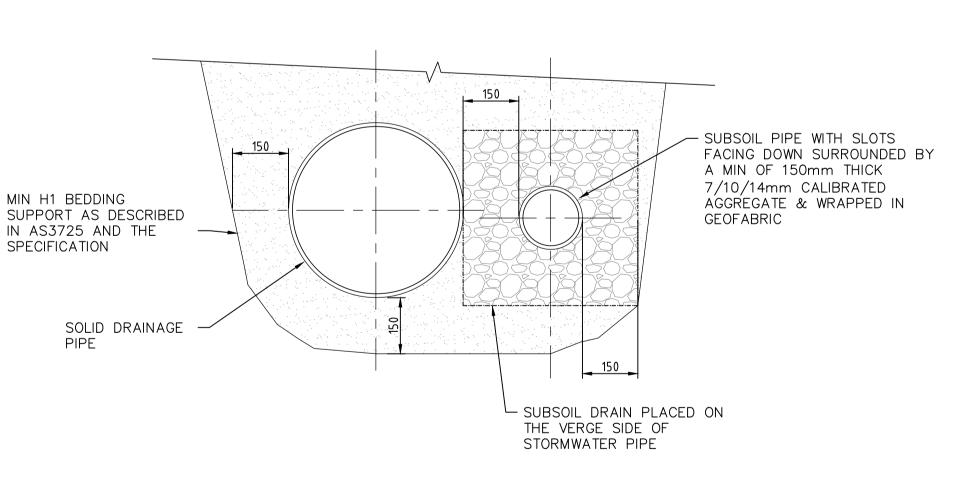

## SUBSOIL PIPE TRENCH DETAIL

SECTION - A

STORMWATER DRAINAGE PIPE

- STORMWATER DRAINAGE PIPE

OBVERTS TO ALIGN

## SUBSOIL DRAINAGE NOTES:

- 1. MAINTENANCE RISER TO BE LOCATED AT 60m MAXIMUM SPACING AT EVERY CHANGE OF DIRECTION AND UPSTREAM EXTREMITIES.
- 2. MAINTENANCE CHAMBERS ARE TO BE USED EVERY 180m AND AT THE JUNCTION OF TWO OR MORE INLET PIPES AND THE CHANGE OF PIPE SIZES.
- 3. NON-SLOTTED SOLID PIPE TO BE USED DIRECTLY UNDER ROAD PAVEMENTS.
- 4. SUBSOIL IN COMMON TRENCH WITH DRAINAGE TO CONNECT INTO D/S AND U/S/ DRAINAGE PITS.
- 5. GEOTEXTILE TO BE NON-WOVEN FABRIC