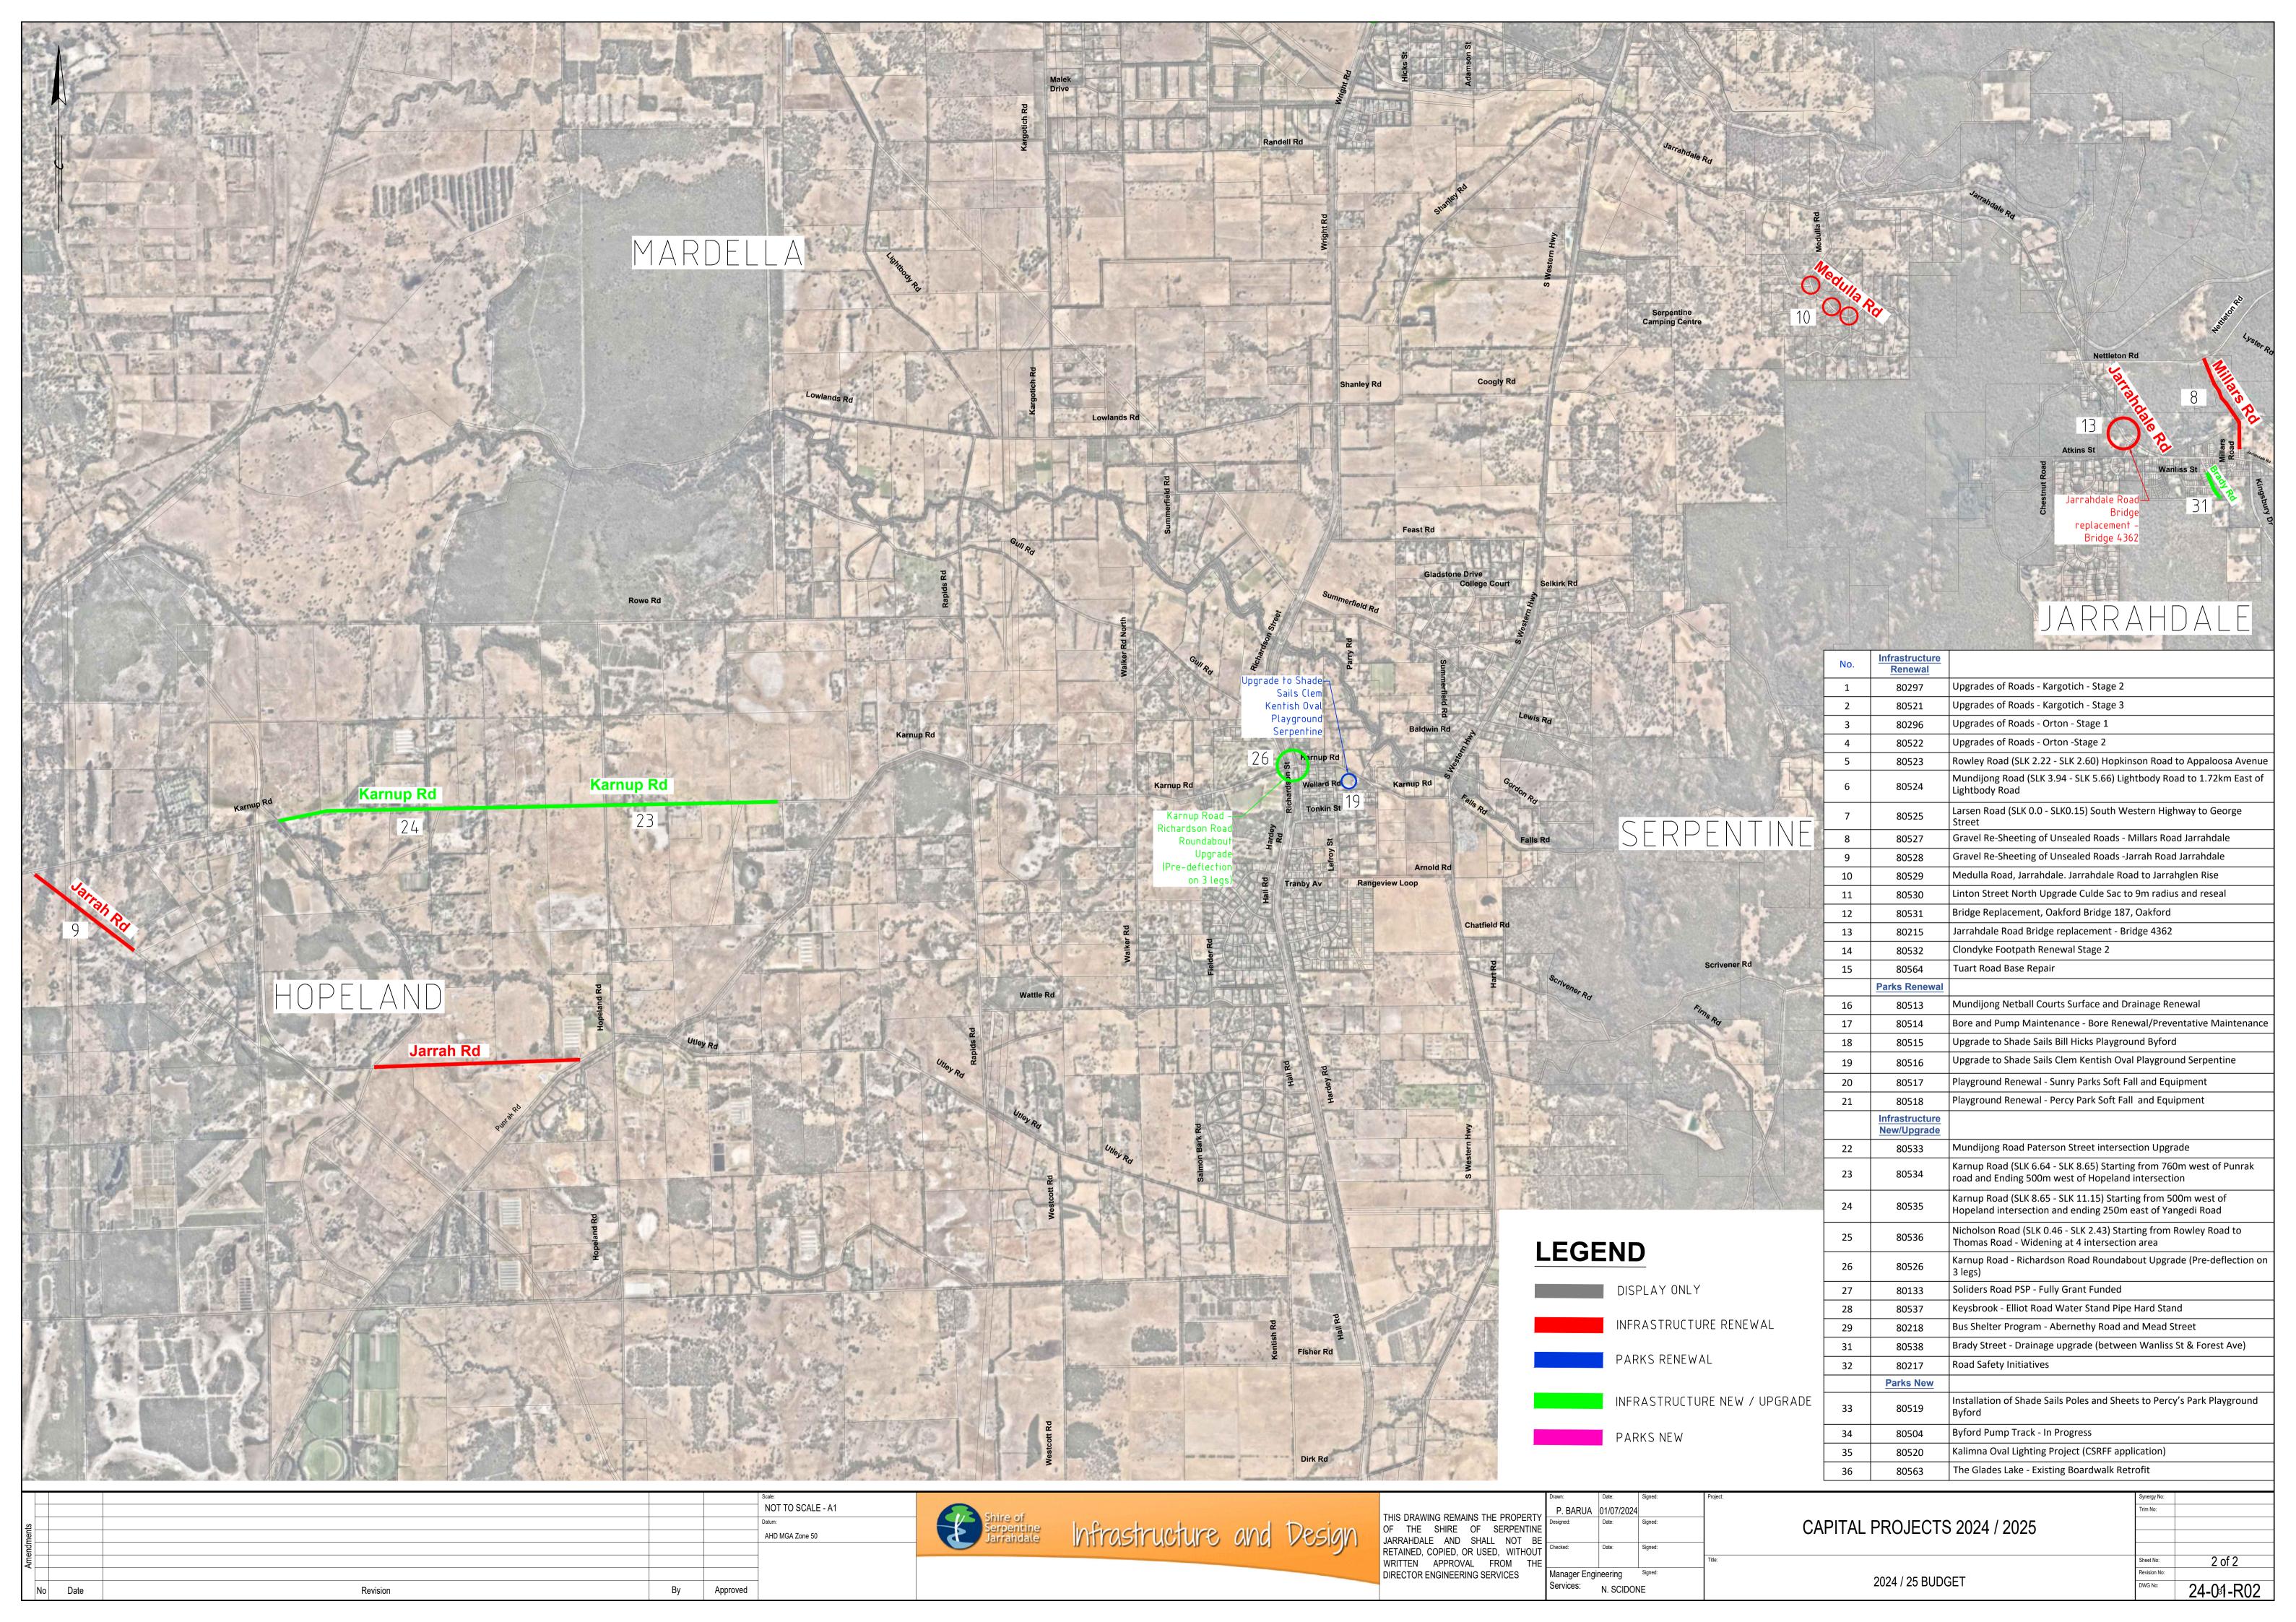

| 800,000                                         | 29,864,71                                                        |
| Capital and Non-Necultent Grand Total                                                                                                                                                                                                                                                                                                                                                                          | ,===,===                                                    | _,,- <b>-</b> _                  | _,-,,                      | ===,000                 | 223,233                                         |                                                                  |





| Shire of Serpentine Jarrahdale