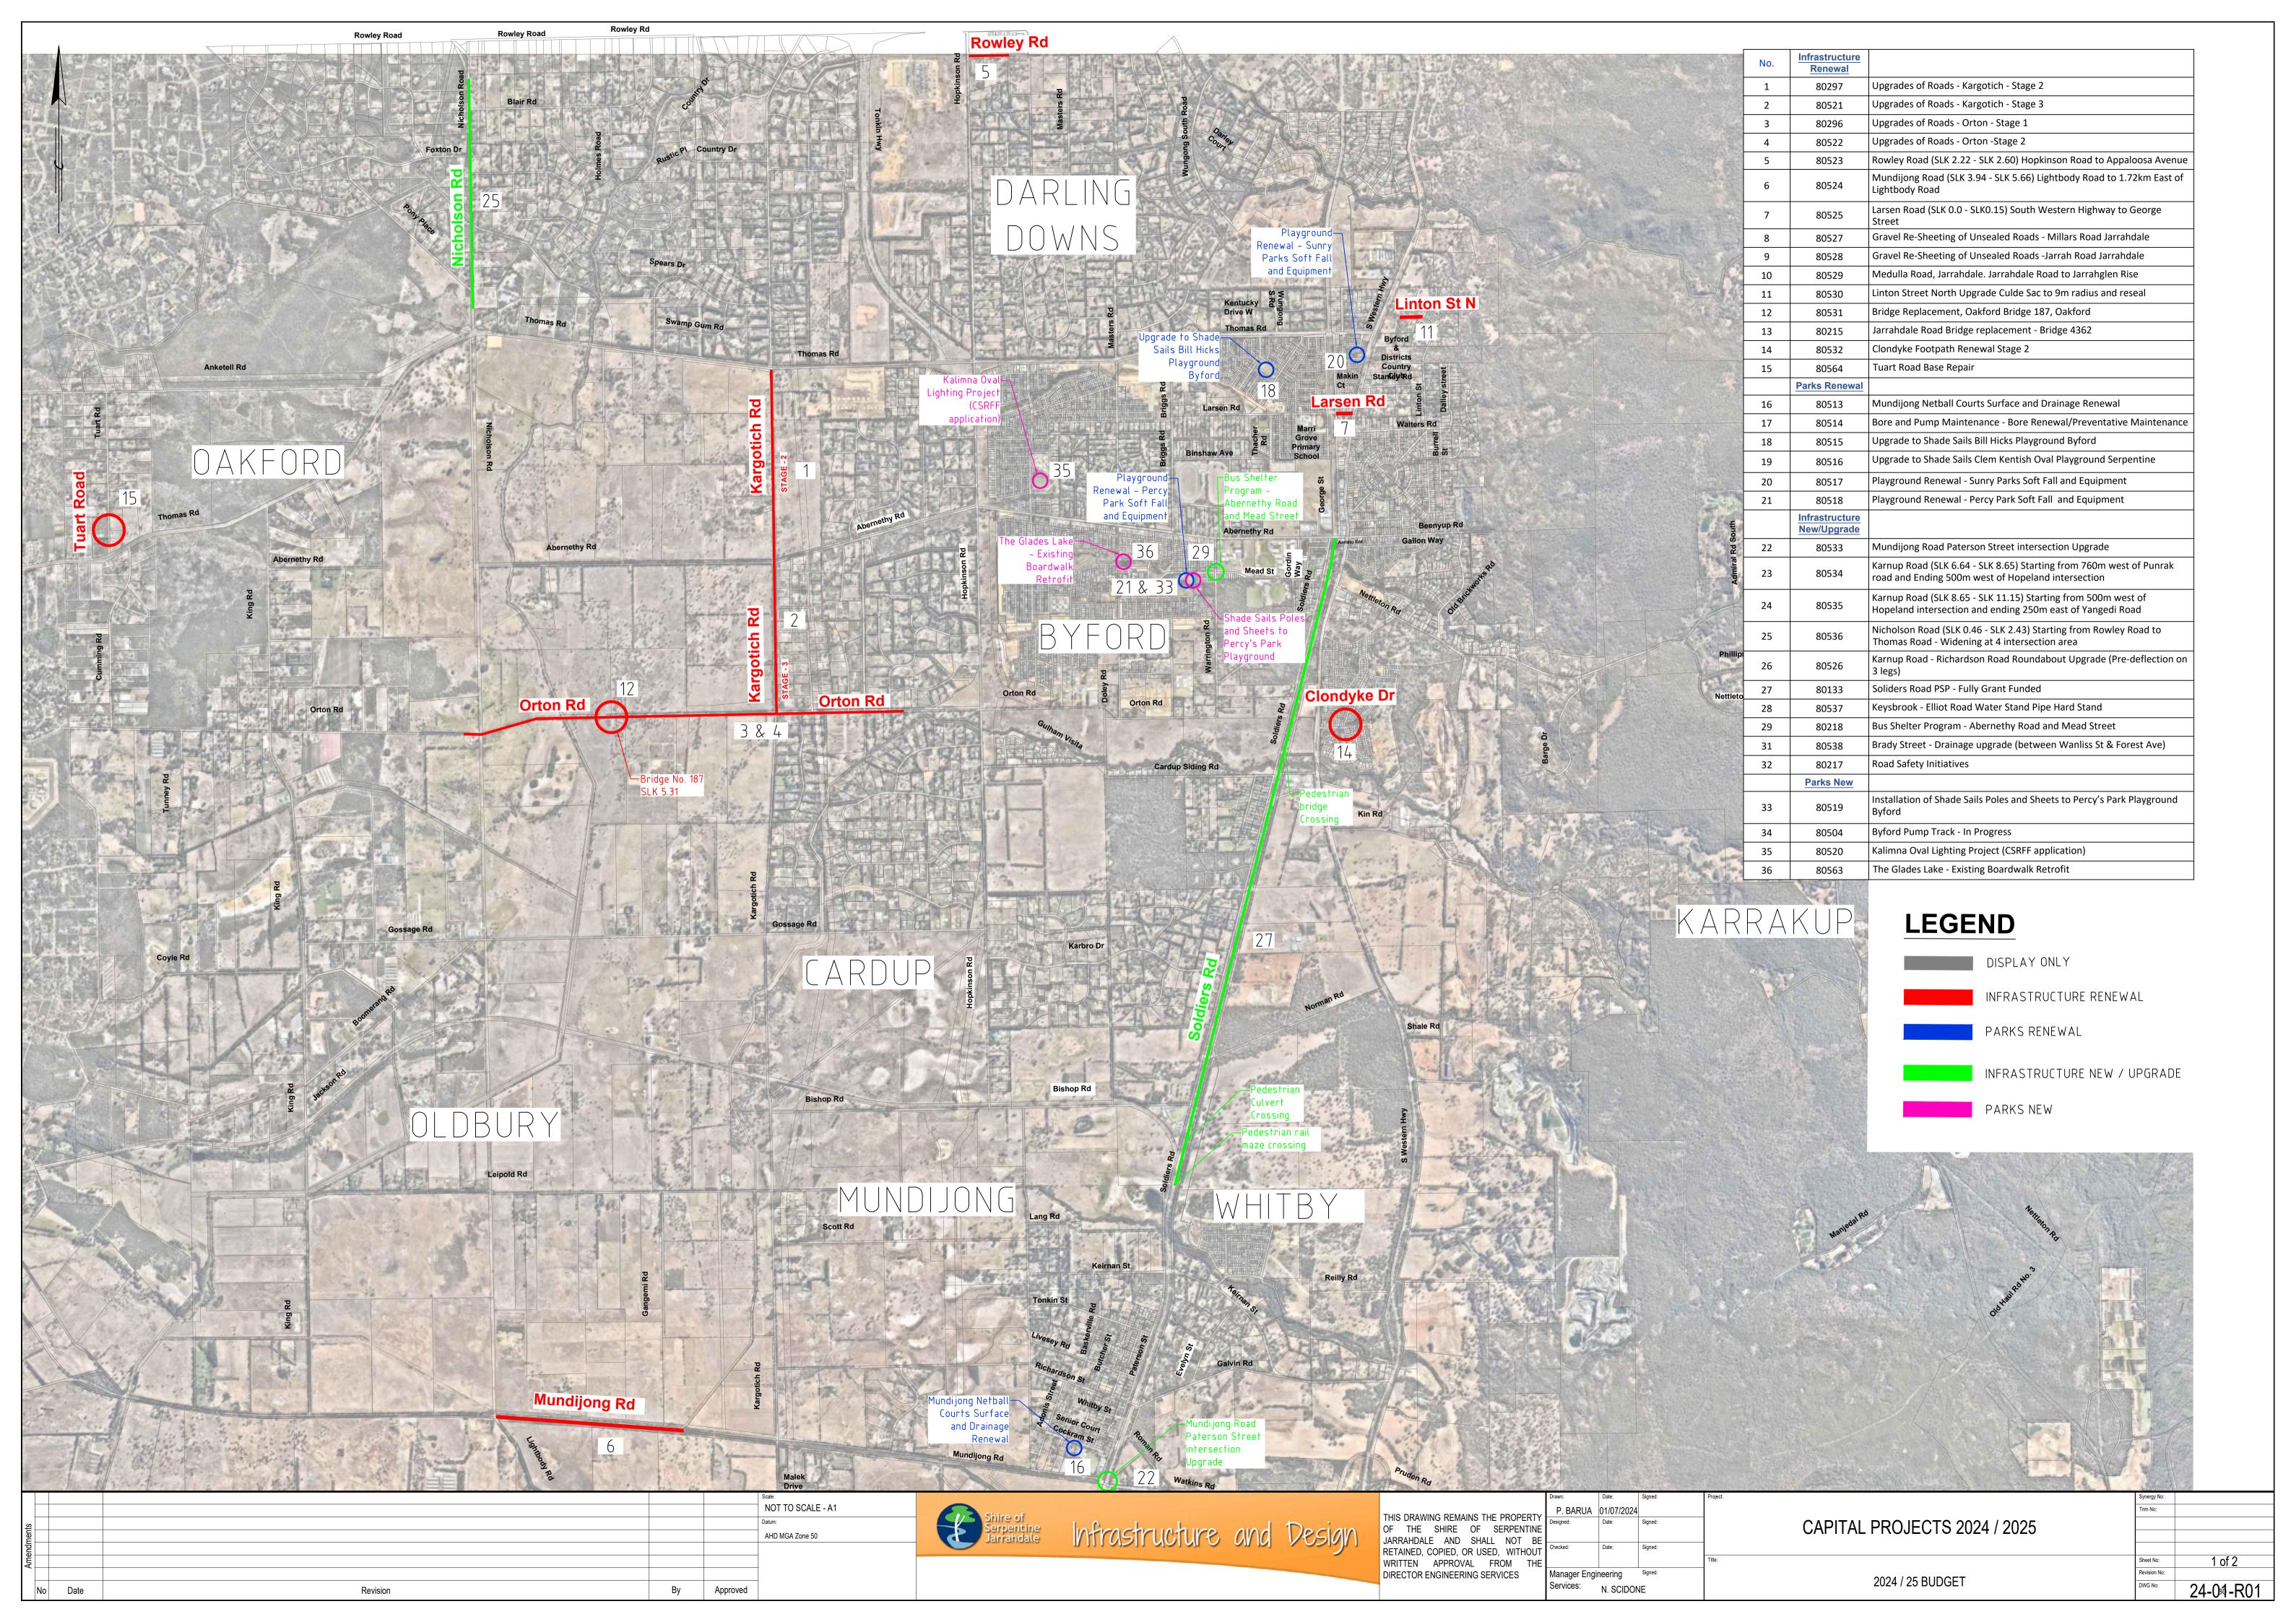

| 800,000                                         | 29,864,71                                                        |
| Capital and Non-Necultent Grand Total                                                                                                                                                                                                                                                                                                                                                                          | ,===,===                                                    | _,,- <b>-</b> _                  | _,-,,                      | ===,000                 | 223,233                                         |                                                                  |





| Shire of Serpentine Jarrahdale