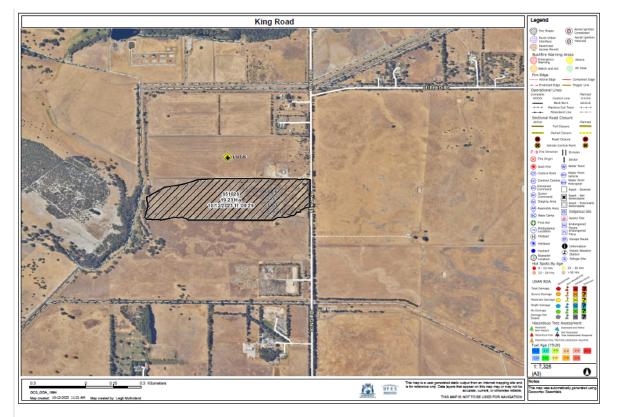

# December:

King Road: A 3rd Alarm Level 1 Bushfire burnt 20 hectares, caused by a vehicle parked on the verge. (Figure 2)

Keysbrook Bushfire: A 4th Alarm Level 2 Major Bushfire required crews from across the Perth metro and southwest region. The fire, which occurred over the Christmas period burnt 830 ha, took 6 days to contain and resulted in the destruction of 2 rural properties, numerous kilometres of fencing, power poles, and mine site infrastructure. The cause remains under investigation. (Figure 3)

Figure 1 - Map 1 Serpentine Complex Bushfires

Figure 2 - Map 2 King Road Oldbury

Figure 3 - Map 3 Hopelands Road Nambeelup