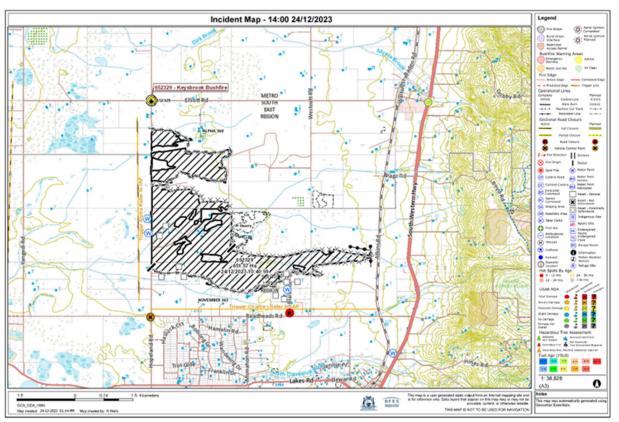

# December:

King Road: A 3rd Alarm Level 1 Bushfire burnt 20 hectares, caused by a vehicle parked on the verge. (Figure 2)

Keysbrook Bushfire: A 4th Alarm Level 2 Major Bushfire required crews from across the Perth metro and southwest region. The fire, which occurred over the Christmas period burnt 830 ha, took 6 days to contain and resulted in the destruction of 2 rural properties, numerous kilometres of fencing, power poles, and mine site infrastructure. The cause remains under investigation. (Figure 3)

Figure 1 - Map 1 Serpentine Complex Bushfires

Figure 2 - Map 2 King Road Oldbury

Figure 3 - Map 3 Hopelands Road Nambeelup