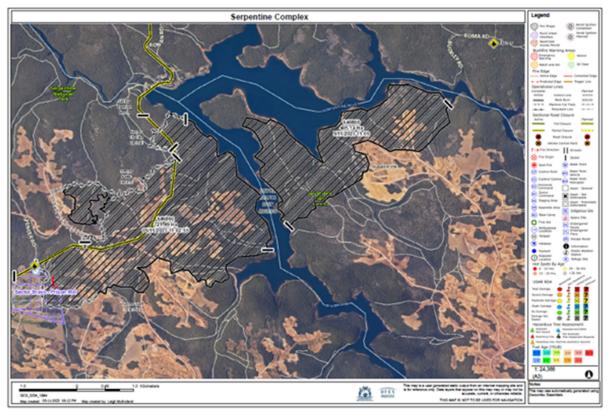

Serpentine Complex: A Level 3 Major Bushfire on Kingsbury Drive in Karnet consumed 1150 hectares. Crews from the Pilbara to the Great Southern were called in to assist, and it took 7 days to contain. Fortunately, there were no damages to assets, caused by lightning. (Figure 1)

Figure 1 - Map 1 Serpentine Complex Bushfires

Figure 2 - Map 2 King Road Oldbury

Figure 3 - Map 3 Hopelands Road Nambeelup