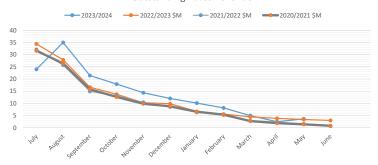

72      |
| SANITATION                                      | 290,422.52    |
| PREPAYMENTS                                     | -2,638,797.26 |
| Total                                           | 408,442       |
| Less Deferred Rates                             | -259,837.11   |
| BALANCE OF COLLECTIBLE RATES AS AT 30 JUNE 2024 | 148,605       |

| TOTAL GRV VALUATIONS = \$231.618.577                        | TOTAL UV VALUATIONS = \$1.690.791.258 |
|-------------------------------------------------------------|---------------------------------------|
| TOTAL % OF COLLECTIBLE OUTSTANDING RATES AS AT 30 JUNE 2023 | 7.69%                                 |
| TOTAL % OF COLLECTIBLE OUTSTANDING RATES AS AT 30 JUNE 2024 | 7.07%                                 |

#### Outstanding Rates Revenue



#### % Outstanding Collectible Rates



#### Shire of Serpentine Jarrahdale Sundry Debtors Report as at 30 June 2024

#### SUMMARY OF OUTSTANDING DEBTOR DAYS

| CURRENT   | 433,455 |
|-----------|---------|
| 30 DAYS   | 8,940   |
| 60 DAYS   | 9,894   |
| 90 DAYS + | 40,579  |
| TOTAL     | 102 868 |



#### SCHEDULE OF OUTSTANDING DEBTORS OVER 90 DAYS EXCEEDING \$1,000

| DEBTOR<br>NUMBER | AMOUNT      | FOR                                                   | DETAILS                                                                                                                                 |  |  |  |
|------------------|-------------|-------------------------------------------------------|-----------------------------------------------------------------------------------------------