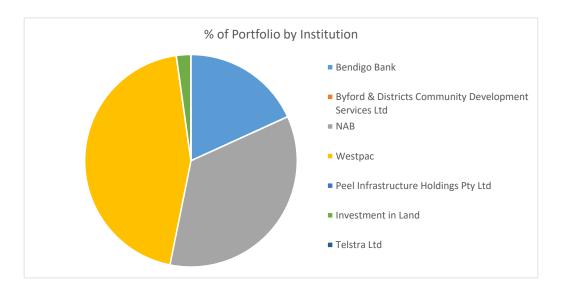

| \$ | 33,617,686.18  | 100.00%        |                     |

| Portfolio by Short Term Credit Rating | Funds Invested      | % of Portfolio | Acceptable<br>Limit |
|---------------------------------------|---------------------|----------------|---------------------|
| A-1+                                  | \$<br>26,754,072.61 | 79.58%         | 100.00%             |
| A-1                                   | \$<br>10,860.00     | 0.03%          | 100.00%             |
| A-2                                   | \$<br>6,112,728.57  | 18.18%         | 60.00%              |
| Unrated                               | \$<br>740,025.00    | 2.20%          | N/A                 |
| Total                                 | \$<br>33,617,686.18 | 100.00%        |                     |