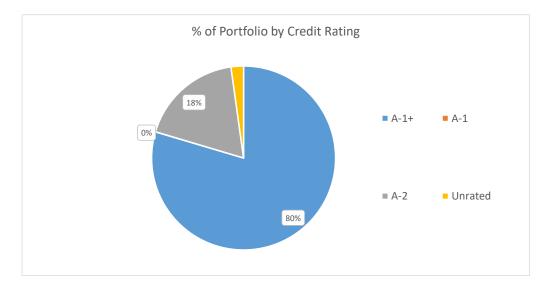

| \$ | 33,617,686.18  | 100.00%        |                     |

| Portfolio by Short Term Credit Rating | Funds Invested      | % of Portfolio | Acceptable<br>Limit |
|---------------------------------------|---------------------|----------------|---------------------|
| A-1+                                  | \$<br>26,754,072.61 | 79.58%         | 100.00%             |
| A-1                                   | \$<br>10,860.00     | 0.03%          | 100.00%             |
| A-2                                   | \$<br>6,112,728.57  | 18.18%         | 60.00%              |
| Unrated                               | \$<br>740,025.00    | 2.20%          | N/A                 |
| Total                                 | \$<br>33,617,686.18 | 100.00%        |                     |