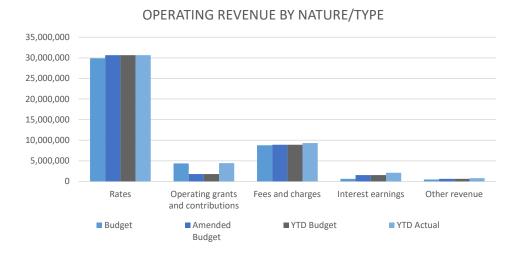

# **Monthly Financial** Report June 2024







# **Table of Contents**

| Financial Highlights                               | 3  |
|----------------------------------------------------|----|
| Statement of Financial Activity by Nature & Type   | 4  |
| Statement of Comprehensive Income by Nature & Type | 5  |
| Statement of Net Current Assets                    | 6  |
| Statement of Financial Position                    | 7  |
| Capital Expenditure Report                         | 8  |
| Cash Backed Reserves Report                        | 15 |
| Outstanding Rates Report                           | 17 |
| Sundry Debtors Report                              | 18 |
| Schedule of Investments                            | 19 |





#### OPERATING EXPENDITURE BY NATURE/TYPE



#### NON OPERATING GRANTS, SUBSIDIES & CONTRIBUTIONS



#### CAPITAL EXPENDITURE



# Shire of Serpentine Jarrahdale Statement of Financial Activity by Nature/Type For the Period 1 July 2023 to 30 June 2024

|                                                                                          | Adopted<br>Budget