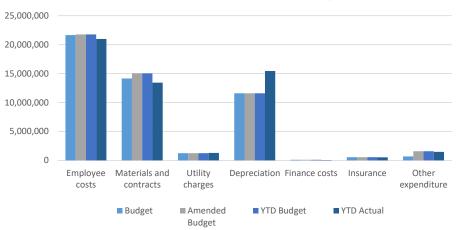

# **Monthly Financial** Report June 2024







# **Table of Contents**

| Financial Highlights                               | 3  |
|----------------------------------------------------|----|
| Statement of Financial Activity by Nature & Type   | 4  |
| Statement of Comprehensive Income by Nature & Type | 5  |
| Statement of Net Current Assets                    | 6  |
| Statement of Financial Position                    | 7  |
| Capital Expenditure Report                         | 8  |
| Cash Backed Reserves Report                        | 15 |
| Outstanding Rates Report                           | 17 |
| Sundry Debtors Report                              | 18 |
| Schedule of Investments                            | 19 |





#### OPERATING EXPENDITURE BY NATURE/TYPE



#### NON OPERATING GRANTS, SUBSIDIES & CONTRIBUTIONS



#### CAPITAL EXPENDITURE



# Shire of Serpentine Jarrahdale Statement of Financial Activity by Nature/Type For the Period 1 July 2023 to 30 June 2024

|                                                                                          | Adopted<br>Budget