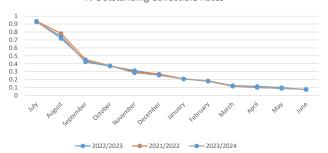

| 290,422.52    |
| PREPAYMENTS                                     | -2,638,797.26 |
| Total                                           | 408,442       |
| Less Deferred Rates                             | -259,837.11   |
| BALANCE OF COLLECTIBLE RATES AS AT 30 JUNE 2024 | 148,605       |

| TOTAL GRV VALUATIONS = \$231.618.577                        | TOTAL UV VALUATIONS = \$1.690.791.258 |
|-------------------------------------------------------------|---------------------------------------|
| TOTAL % OF COLLECTIBLE OUTSTANDING RATES AS AT 30 JUNE 2023 | 7.69%                                 |
| TOTAL % OF COLLECTIBLE OUTSTANDING RATES AS AT 30 JUNE 2024 | 7.07%                                 |

#### Outstanding Rates Revenue



#### % Outstanding Collectible Rates



#### Shire of Serpentine Jarrahdale Sundry Debtors Report as at 30 June 2024

#### SUMMARY OF OUTSTANDING DEBTOR DAYS

| CURRENT   | 433,455 |
|-----------|---------|
| 30 DAYS   | 8,940   |
| 60 DAYS   | 9,894   |
| 90 DAYS + | 40,579  |
| TOTAL     | 102 868 |



#### SCHEDULE OF OUTSTANDING DEBTORS OVER 90 DAYS EXCEEDING \$1,000

| DEBTOR<br>NUMBER | AMOUNT      | FOR                                                   | DETAILS                                                                                                                                 |  |  |  |
|------------------|-------------|-------------------------------------------------------|---------------------------------------------------------------------------------------------------------------------------------------