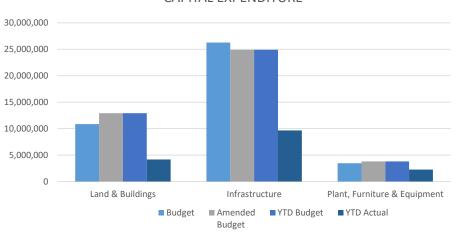

ents**

| Financial Highlights                               | 3  |
|----------------------------------------------------|----|
| Statement of Financial Activity by Nature & Type   | 4  |
| Statement of Comprehensive Income by Nature & Type | 5  |
| Statement of Net Current Assets                    | 6  |
| Statement of Financial Position                    | 7  |
| Capital Expenditure Report                         | 8  |
| Cash Backed Reserves Report                        | 15 |
| Outstanding Rates Report                           | 17 |
| Sundry Debtors Report                              | 18 |
| Schedule of Investments                            | 19 |





#### OPERATING EXPENDITURE BY NATURE/TYPE



#### NON OPERATING GRANTS, SUBSIDIES & CONTRIBUTIONS



#### CAPITAL EXPENDITURE



# Shire of Serpentine Jarrahdale Statement of Financial Activity by Nature/Type For the Period 1 July 2023 to 30 June 2024

|                                                                                          | Adopted<br>Budget