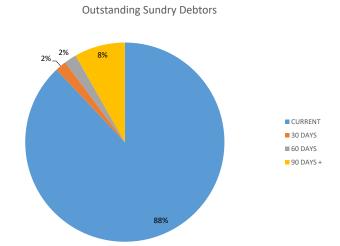

RATES AS AT 30 JUNE 2024 | 148,605       |

| TOTAL GRV VALUATIONS = \$231.618.577                        | TOTAL UV VALUATIONS = \$1.690.791.258 |
|-------------------------------------------------------------|---------------------------------------|
| TOTAL % OF COLLECTIBLE OUTSTANDING RATES AS AT 30 JUNE 2023 | 7.69%                                 |
| TOTAL % OF COLLECTIBLE OUTSTANDING RATES AS AT 30 JUNE 2024 | 7.07%                                 |

#### Outstanding Rates Revenue



#### % Outstanding Collectible Rates



#### Shire of Serpentine Jarrahdale Sundry Debtors Report as at 30 June 2024

#### SUMMARY OF OUTSTANDING DEBTOR DAYS

| CURRENT   | 433,455 |
|-----------|---------|
| 30 DAYS   | 8,940   |
| 60 DAYS   | 9,894   |
| 90 DAYS + | 40,579  |
| TOTAL     | 102 868 |



#### SCHEDULE OF OUTSTANDING DEBTORS OVER 90 DAYS EXCEEDING \$1,000

| DEBTOR<br>NUMBER | AMOUNT      | FOR                                                   | DETAILS                                                                                                                                 |  |  |  |
|------------------|-------------|-------------------------------------------------------|-----------------------------------------------------------------------------------------------------------------------------------------|--|--|--|
| 10247            | \$ 8,945.99 | Facility Hire/Reimbursements                          | Facilities team are following up with debtor regarding the lease agreement that has been holding over since the expiry of the sublease. |  |  |  |
| 10249