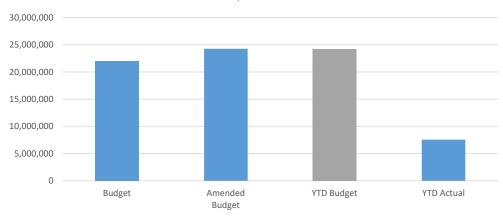

024







# **Table of Contents**

| Financial Highlights                               | 3  |
|----------------------------------------------------|----|
| Statement of Financial Activity by Nature & Type   | 4  |
| Statement of Comprehensive Income by Nature & Type | 5  |
| Statement of Net Current Assets                    | 6  |
| Statement of Financial Position                    | 7  |
| Capital Expenditure Report                         | 8  |
| Cash Backed Reserves Report                        | 15 |
| Outstanding Rates Report                           | 17 |
| Sundry Debtors Report                              | 18 |
| Schedule of Investments                            | 19 |





#### OPERATING EXPENDITURE BY NATURE/TYPE



#### NON OPERATING GRANTS, SUBSIDIES & CONTRIBUTIONS



#### CAPITAL EXPENDITURE



# Shire of Serpentine Jarrahdale Statement of Financial Activity by Nature/Type For the Period 1 July 2023 to 30 June 2024

|                                                                                          | Adopted<br>Budget