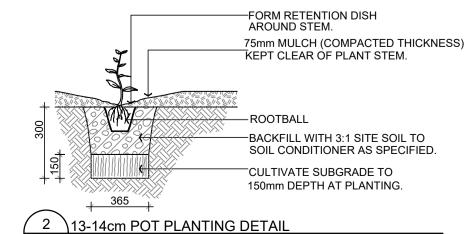

# 2. MULCH

ALL MULCH SHALL MEET AUSTRALIAN STANDARD 4454-2012.

SITE MULCH SHALL BE CHUNKY PINE BARK WOOD CHIPS APPLIED TO A DEPTH OF 75MM.

 MULCH IS TO BE COMPLETELY FREE OF ALL NOXIOUS WEEDS, SEEDS AND FUNGUS, INSECT PESTS AND OTHER DELETERIOUS MATERIAL. ALL GARDEN BEDS AND TREE SURROUNDS TO BE MULCHED TO A MINIMUM DEPTH OF

75MM, KEEPING MULCH CLEAR OF PLANT STEMS. TIDY AND GRADE MULCH AFTER APPLICATION, FINISHING 20MM BELOW SURROUNDING HARD SURFACES.

# SECURE 'RAINBOW TIE' AT BASE OF TREE CANOPY TO ENSURE WEIGHT OF CANOPY IS BEST SUPPORTED. INSTALL TWO 50x50x1800MM POINTED HARDWOOD STAKES PAINTED BLACK AND SET 600MM INTO THE GROUND AND 250MM FROM TRUNK. 75MM DEPTH MULCH AS SPECIFIED AROUND BASE OF TREE KEEPING CLEAR OF ROOT BALL. -INSTALL ROOT BARRIER. -BACKFILL WITH 3:1 SITE SOIL TO SOIL CONDITIONER AS SPECIFIED.

-TREE AS PER PLANT SCHEDULE AND

PLANS. ENSURE IT IS A HEALTHY

TYPICAL OF ITS GROWING HABIT.

SPECIMEN OF SUITABLE SIZE,

TYPICAL DRAWINGS

MIN HOLE 3 x

TYPICAL SECTION

BALL

TO DIAMETER OF ROOT

TREE PLANTING DETAIL

| В              | DEVELOPMENT APF                          | AC            | 13.06. | 2024       |        |
|----------------|------------------------------------------|---------------|--------|------------|--------|
| A              | DEVELOPMENT APP                          | AC            | 11.06. | 2024       |        |
| revision/issue | description                              | drawn         | date   |            |        |
| location       | SELF STORAGE FACIL<br>WESTERN HIGHWAY, E | LANDSCAPE PLA |        |            |        |
| <b>URB</b>     |                                          |               | scale  | project no | dwg no |