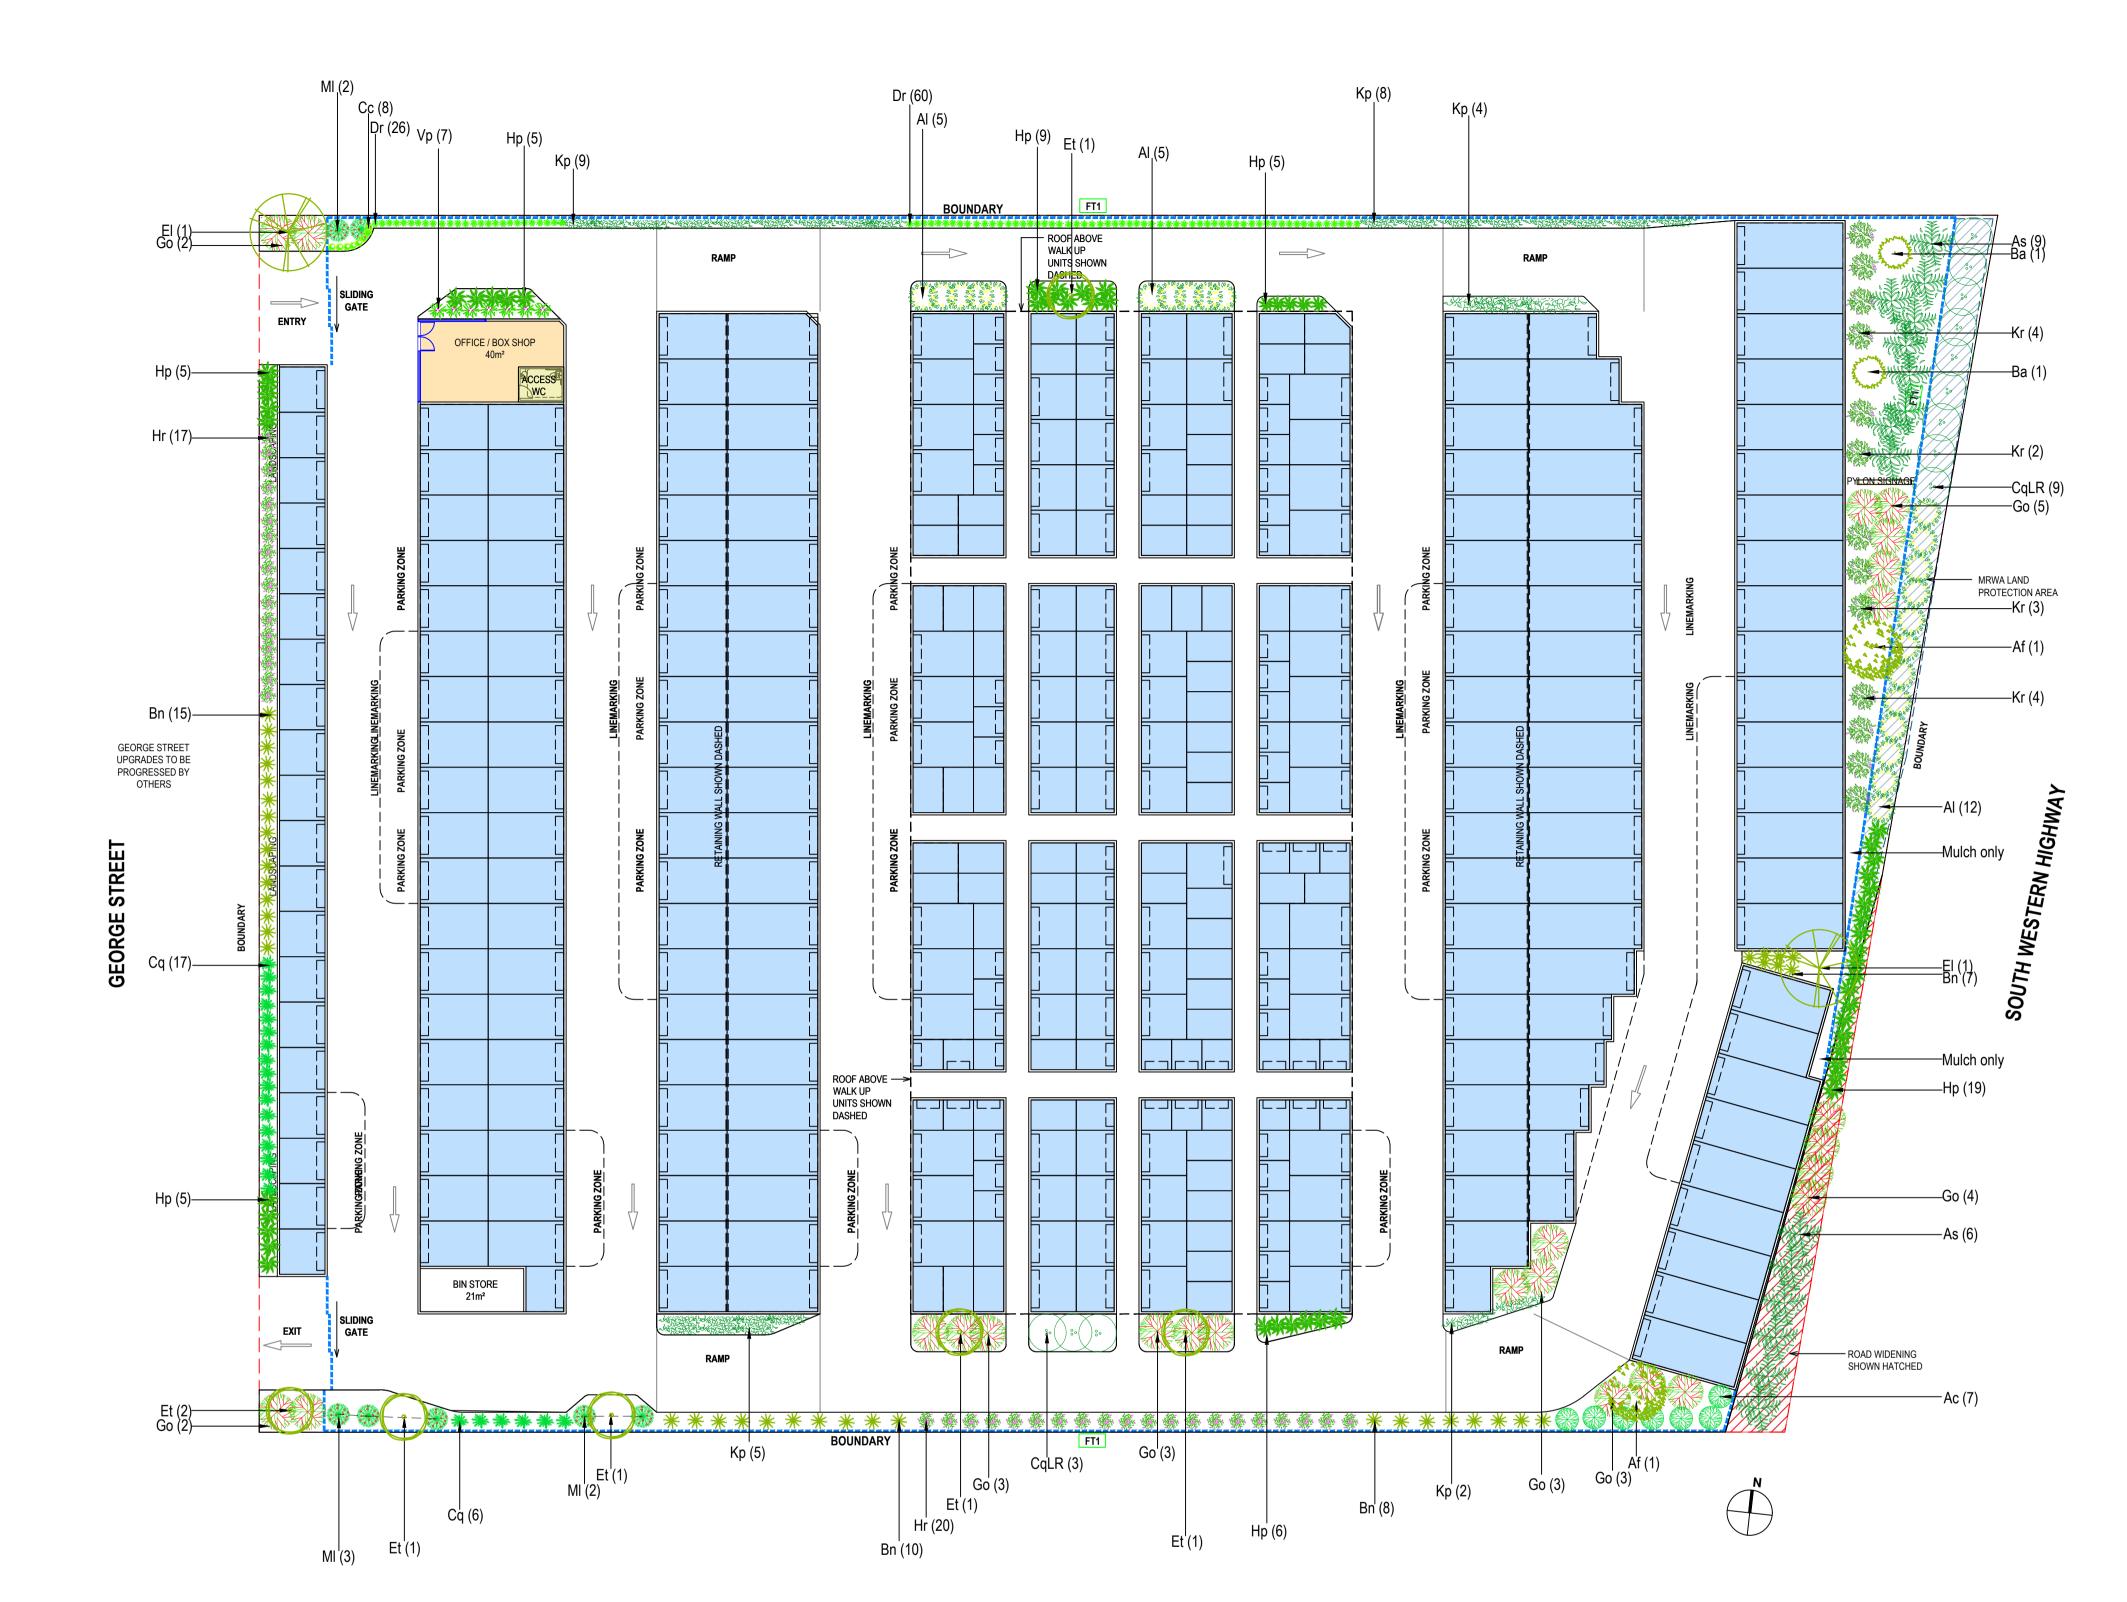

# THIS PLAN MUST BE PRINTED IN BEST QUALITY COLOUR PRINT

LANDSCAPE AREA SUMMARY LANDSCAPED SPACE REQUIRED: MIN. 10% OF SITE AREA

AREA REQUIRED = 868 AREA SUPPLIED = 868m<sup>2</sup> = 10% NOTE: INCLUDES ROAD WIDENING AS LANDSCAPING

| PLANT SCHEDULE AND SYMBOL LEGEND |                                                                                                                                                                                                                                                                                                                                                                                                                                                                                                                                                                                                                                                                                                                                                                                                                                                                                                                                                                                                                                                                                                                                                                                                                                                                                                                                                                                                                                                                                                                                                                                                                                                                                                                                                                                                                                                                                                                                                                                                                                                                                                                                |                                             |                          |                           |        |                                                                                                          |
|----------------------------------|--------------------------------------------------------------------------------------------------------------------------------------------------------------------------------------------------------------------------------------------------------------------------------------------------------------------------------------------------------------------------------------------------------------------------------------------------------------------------------------------------------------------------------------------------------------------------------------------------------------------------------------------------------------------------------------------------------------------------------------------------------------------------------------------------------------------------------------------------------------------------------------------------------------------------------------------------------------------------------------------------------------------------------------------------------------------------------------------------------------------------------------------------------------------------------------------------------------------------------------------------------------------------------------------------------------------------------------------------------------------------------------------------------------------------------------------------------------------------------------------------------------------------------------------------------------------------------------------------------------------------------------------------------------------------------------------------------------------------------------------------------------------------------------------------------------------------------------------------------------------------------------------------------------------------------------------------------------------------------------------------------------------------------------------------------------------------------------------------------------------------------|---------------------------------------------|--------------------------|---------------------------|--------|----------------------------------------------------------------------------------------------------------|
| Code on plan                     | Symbol                                                                                                                                                                                                                                                                                                                                                                                                                                                                                                                                                                                                                                                                                                                                                                                                                                                                                                                                                                                                                                                                                                                                                                                                                                                                                                                                                                                                                                                                                                                                                                                                                                                                                                                                                                                                                                                                                                                                                                                                                                                                                                                         | Botanic Name                                | Mature<br>height x width | Minimum installation size | Number |                                                                                                          |
| TREES (12                        | 2)                                                                                                                                                                                                                                                                                                                                                                                                                                                                                                                                                                                                                                                                                                                                                                                                                                                                                                                                                                                                                                                                                                                                                                                                                                                                                                                                                                                                                                                                                                                                                                                                                                                                                                                                                                                                                                                                                                                                                                                                                                                                                                                             |                                             |                          |                           |        | TREE VARIETIES                                                                                           |
| Af                               |                                                                                                                                                                                                                                                                                                                                                                                                                                                                                                                                                                                                                                                                                                                                                                                                                                                                                                                                                                                                                                                                                                                                                                                                                                                                                                                                                                                                                                                                                                                                                                                                                                                                                                                                                                                                                                                                                                                                                                                                                                                                                                                                | Agonis flexuosa 'Lemon<br>and Lime'         | 5m x 4m                  | 30 Litre                  | 2      |                                                                                                          |
| Ва                               | AN . WAR                                                                                                                                                                                                                                                                                                                                                                                                                                                                                                                                                                                                                                                                                                                                                                                                                                                                                                                                                                                                                                                                                                                                                                                                                                                                                                                                                                                                                                                                                                                                                                                                                                                                                                                                                                                                                                                                                                                                                                                                                                                                                                                       | Banksia attenuata                           | 2m x 2m                  | 30 Litre                  | 2      | Agonis Banksia Eucalyptus Eucalyptus                                                                     |
| El                               |                                                                                                                                                                                                                                                                                                                                                                                                                                                                                                                                                                                                                                                                                                                                                                                                                                                                                                                                                                                                                                                                                                                                                                                                                                                                                                                                                                                                                                                                                                                                                                                                                                                                                                                                                                                                                                                                                                                                                                                                                                                                                                                                | Eucalyptus lane-poolei                      | 8m x 5m                  | 30 Litre                  | 2      | flexuosa attenuata lane-poolei torquata<br>'Lemon and<br>Lime'                                           |
| Et                               | $\odot$                                                                                                                                                                                                                                                                                                                                                                                                                                                                                                                                                                                                                                                                                                                                                                                                                                                                                                                                                                                                                                                                                                                                                                                                                                                                                                                                                                                                                                                                                                                                                                                                                                                                                                                                                                                                                                                                                                                                                                                                                                                                                                                        | Eucalyptus torquata                         | 5m x 3m                  | 30 Litre                  | 6      |                                                                                                          |
| SHRUBS                           |                                                                                                                                                                                                                                                                                                                                                                                                                                                                                                                                                                                                                                                                                                                                                                                                                                                                                                                                                                                                                                                                                                                                                                                                                                                                                                                                                                                                                                                                                                                                                                                                                                                                                                                                                                                                                                                                                                                                                                                                                                                                                                                                |                                             |                          |                           |        | SHRUB VARIETIES                                                                                          |
| Ac                               |                                                                                                                                                                                                                                                                                                                                                                                                                                                                                                                                                                                                                                                                                                                                                                                                                                                                                                                                                                                                                                                                                                                                                                                                                                                                                                                                                                                                                                                                                                                                                                                                                                                                                                                                                                                                                                                                                                                                                                                                                                                                                                                                | Adenanthos cygnorum                         | 2m x 1.5m                | 13cm                      | 7      |                                                                                                          |
| Bn                               | *                                                                                                                                                                                                                                                                                                                                                                                                                                                                                                                                                                                                                                                                                                                                                                                                                                                                                                                                                                                                                                                                                                                                                                                                                                                                                                                                                                                                                                                                                                                                                                                                                                                                                                                                                                                                                                                                                                                                                                                                                                                                                                                              | Banksia nivea                               | 80cm x 1m                | 13cm                      | 40     |                                                                                                          |
| Cq                               | *                                                                                                                                                                                                                                                                                                                                                                                                                                                                                                                                                                                                                                                                                                                                                                                                                                                                                                                                                                                                                                                                                                                                                                                                                                                                                                                                                                                                                                                                                                                                                                                                                                                                                                                                                                                                                                                                                                                                                                                                                                                                                                                              | Calothamnus quadrifidus<br>Clean and Green' | 1m x 1m                  | 13cm                      | 23     | Adenanthos Banksia Calothamnus Hypocalymma Kunzea cygnorum nivea quadrifidus robustum recurva 'Clean and |
| На                               | STATES OF THE ST | Hypocalymma angustifolium                   | 1.2m x 1m                | 13cm                      | 37     | Green'                                                                                                   |
| Kr                               |                                                                                                                                                                                                                                                                                                                                                                                                                                                                                                                                                                                                                                                                                                                                                                                                                                                                                                                                                                                                                                                                                                                                                                                                                                                                                                                                                                                                                                                                                                                                                                                                                                                                                                                                                                                                                                                                                                                                                                                                                                                                                                                                | Kunzea recurva                              | 2m x 2m                  | 13cm                      | 13     |                                                                                                          |
| MI                               |                                                                                                                                                                                                                                                                                                                                                                                                                                                                                                                                                                                                                                                                                                                                                                                                                                                                                                                                                                                                                                                                                                                                                                                                                                                                                                                                                                                                                                                                                                                                                                                                                                                                                                                                                                                                                                                                                                                                                                                                                                                                                                                                | Melaleuca lateritia                         | 2m x 1.5m                | 13cm                      | 7      | Melaleuca Verticordia lateritia plumosa                                                                  |
| Vp                               | ***                                                                                                                                                                                                                                                                                                                                                                                                                                                                                                                                                                                                                                                                                                                                                                                                                                                                                                                                                                                                                                                                                                                                                                                                                                                                                                                                                                                                                                                                                                                                                                                                                                                                                                                                                                                                                                                                                                                                                                                                                                                                                                                            | Verticordia plumosa                         | 60cm x 1m                | 13cm                      | 7      | GRASS VARIETIES                                                                                          |
| GRASSES                          |                                                                                                                                                                                                                                                                                                                                                                                                                                                                                                                                                                                                                                                                                                                                                                                                                                                                                                                                                                                                                                                                                                                                                                                                                                                                                                                                                                                                                                                                                                                                                                                                                                                                                                                                                                                                                                                                                                                                                                                                                                                                                                                                |                                             |                          |                           |        |                                                                                                          |
| Сс                               |                                                                                                                                                                                                                                                                                                                                                                                                                                                                                                                                                                                                                                                                                                                                                                                                                                                                                                                                                                                                                                                                                                                                                                                                                                                                                                                                                                                                                                                                                                                                                                                                                                                                                                                                                                                                                                                                                                                                                                                                                                                                                                                                | Conostylus candicans                        | 30cm x 50cm              | 13cm                      | 8      |                                                                                                          |
| Dr                               |                                                                                                                                                                                                                                                                                                                                                                                                                                                                                                                                                                                                                                                                                                                                                                                                                                                                                                                                                                                                                                                                                                                                                                                                                                                                                                                                                                                                                                                                                                                                                                                                                                                                                                                                                                                                                                                                                                                                                                                                                                                                                                                                | Dianella revoluta<br>'Revelation'           | 50cm x 50cm              | 13cm                      | 86     | Conostylus Dianella revoluta candicans 'Revelation'                                                      |
| GROUND C                         |                                                                                                                                                                                                                                                                                                                                                                                                                                                                                                                                                                                                                                                                                                                                                                                                                                                                                                                                                                                                                                                                                                                                                                                                                                                                                                                                                                                                                                                                                                                                                                                                                                                                                                                                                                                                                                                                                                                                                                                                                                                                                                                                |                                             |                          |                           |        | GROUND COVER VARIETIES                                                                                   |
| Al                               | Service Servic | Acacia lasiocarpa prostrate                 | 30cm x 2m                | 13cm                      | 22     |                                                                                                          |
| As                               | ****                                                                                                                                                                                                                                                                                                                                                                                                                                                                                                                                                                                                                                                                                                                                                                                                                                                                                                                                                                                                                                                                                                                                                                                                                                                                                                                                                                                                                                                                                                                                                                                                                                                                                                                                                                                                                                                                                                                                                                                                                                                                                                                           | Acacia saligna prostrate                    | 30cm x 3m                | 13cm                      | 15     |                                                                                                          |
| CqLR                             | :                                                                                                                                                                                                                                                                                                                                                                                                                                                                                                                                                                                                                                                                                                                                                                                                                                                                                                                                                                                                                                                                                                                                                                                                                                                                                                                                                                                                                                                                                                                                                                                                                                                                                                                                                                                                                                                                                                                                                                                                                                                                                                                              | Calothamnus quadrifidus<br>Little Ripper'   | 50cm x 2.5m              | 13cm                      | 12     | Acacia Acacia saligna Calothamnus Grevillea Hemiandra Kennedia                                           |
| Go                               |                                                                                                                                                                                                                                                                                                                                                                                                                                                                                                                                                                                                                                                                                                                                                                                                                                                                                                                                                                                                                                                                                                                                                                                                                                                                                                                                                                                                                                                                                                                                                                                                                                                                                                                                                                                                                                                                                                                                                                                                                                                                                                                                | Grevillea obtusifolia 'Gin<br>Gin Jewel'    | 50cm x 2.5m              | 13cm                      | 25     | lasiocarpa prostrate quadrifidus obtusifolia pungens prostrata prostrate 'Little Ripper' 'Gin Gin 'Alba' |
| Нр                               | *                                                                                                                                                                                                                                                                                                                                                                                                                                                                                                                                                                                                                                                                                                                                                                                                                                                                                                                                                                                                                                                                                                                                                                                                                                                                                                                                                                                                                                                                                                                                                                                                                                                                                                                                                                                                                                                                                                                                                                                                                                                                                                                              | Hemiandra pungens<br>'Alba'                 | 30cm x 1m                | 13cm                      | 54     | Jewel'                                                                                                   |
| Кр                               | MAGALLY.                                                                                                                                                                                                                                                                                                                                                                                                                                                                                                                                                                                                                                                                                                                                                                                                                                                                                                                                                                                                                                                                                                                                                                                                                                                                                                                                                                                                                                                                                                                                                                                                                                                                                                                                                                                                                                                                                                                                                                                                                                                                                                                       | Kennedia prostrata                          | 10cm x 3m                | 13cm                      | 28     |                                                                                                          |
| TOTAL PLANTS                     |                                                                                                                                                                                                                                                                                                                                                                                                                                                                                                                                                                                                                                                                                                                                                                                                                                                                                                                                                                                                                                                                                                                                                                                                                                                                                                                                                                                                                                                                                                                                                                                                                                                                                                                                                                                                                                                                                                                                                                                                                                                                                                                                |                                             |                          |                           | 396    |                                                                                                          |
|                                  |                                                                                                                                                                                                                                                                                                                                                                                                                                                                                                                                                                                                                                                                                                                                                                                                                                                                                                                                                                                                                                                                                                                                                                                                                                                                                                                                                                                                                                                                                                                                                                                                                                                                                                                                                                                                                                                                                                                                                                                                                                                                                                                                |                                             |                          |                           |        |                                                                                                          |

### **FENCE TYPE LEGEND**

FENCE TYPE 01 FT1 2.1m HIGH TUBULAR FENCE **COLOUR: WOODLAND GREY** 

FENCE TYPE 02 FT2 1.5m HIGH TUBULAR FENCE COLOUR: WOODLAND GREY