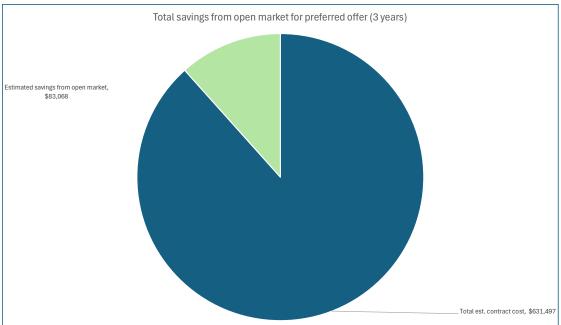

| Total costs                      |           |
|----------------------------------|-----------|
| Year 1                           | \$210,613 |
| Year 2                           | \$210,499 |
| Year 3                           | \$210,385 |
| Total cost                       | \$631,497 |
| Total savings (from Open Market) | \$83,068  |
| Proportion savings               | 12%       |