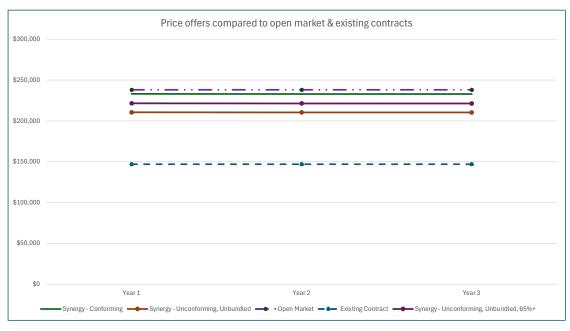

| Summary of Offers and estimatd costs    |           |         |           |           |           |           |
|-----------------------------------------|-----------|---------|-----------|-----------|-----------|-----------|
| Offer                                   | Bundle    | Take up | Year 1    | Year 2    | Year 3    | Total     |
| Synergy - Conforming                    | Unbundled | 65%+    | \$233,186 | \$233,071 | \$232,957 | \$699,214 |
| Synergy - Unconforming, Unbundled       | Unbundled | 100%    | \$210,613 | \$210,499 | \$210,385 | \$631,497 |
| Synergy - Unconforming, Unbundled, 65%+ | Unbundled | 65%+    | \$221,695 | \$221,581 | \$221,466 | \$664,742 |
| Open Market                             | n/a       | n/a     | \$238,188 | \$238,188 | \$238,188 | \$714,565 |
| Existing Contract                       | n/a       | n/a     | \$146,981 | \$146,981 | \$146,981 | \$440,942 |