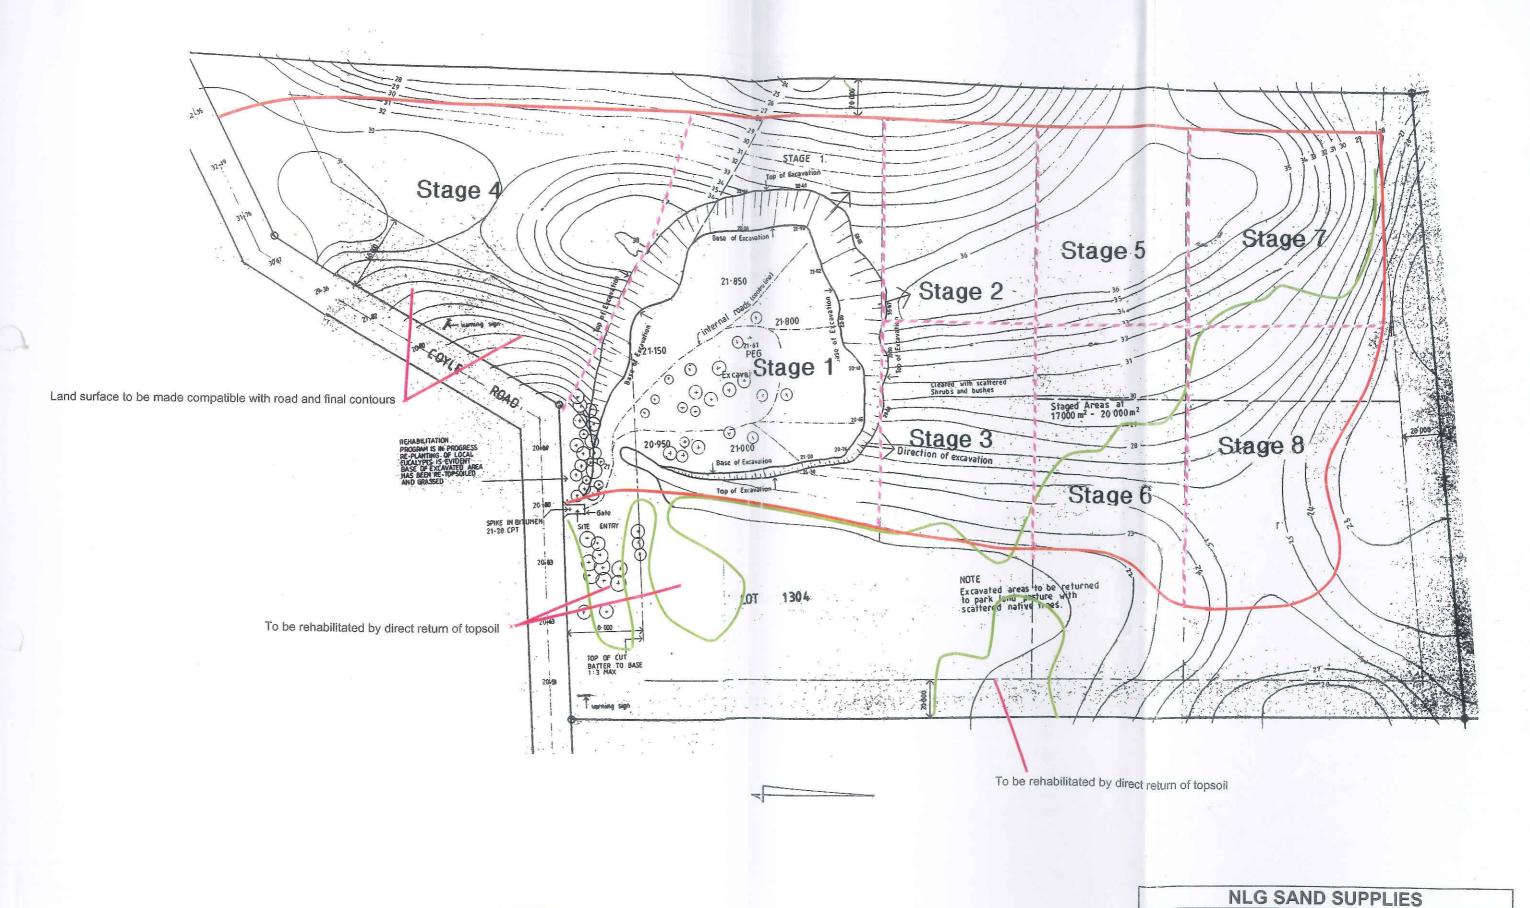

Existing limit of native vegetation

Proposed limit of clearing

Edge of proposed stages

NLG SAND SUPPLIES
REVISION OF STAGING

Lot 1304

Coyle Road, Oldbury

Base Dale Design Service 6 November 2001

Drawn by Landform Research Scale 1: 2 000